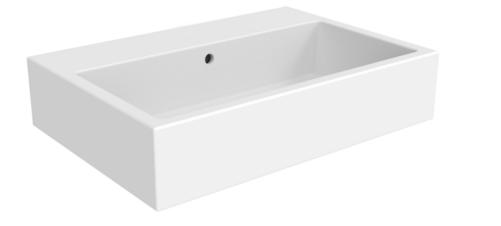

## MATTEO 60X42CM WASHBASIN OTH - MATTE WHITE

## DESCRIPTION

A fantastic washbasin suitable for an en-suite or small bathroom. It can be matched with our MATTEO and PODIUM 60cm one drawer units, or instead the decorative towel rails in chrome and matte black if a more minimalist look is your desired finish.