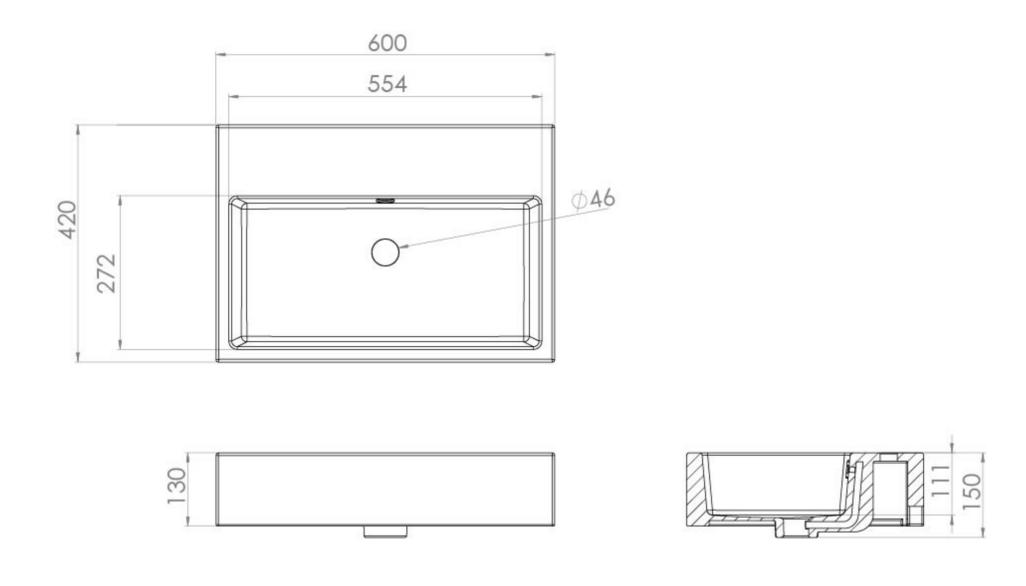

## **PRODUCT INFORMATION**

| Finish:  | Matte White |
|----------|-------------|
| Height:  | 150mm       |
| Width:   | 600mm       |
| Depth:   | 420mm       |
| Material | Ceramic     |

Product Code: 39002.0TH.MW

Dimensions - 600mm (w) x 420mm (d) x 130mm (h)

Extra tap holes can be drilled where required. Please add code ETH to your order to request extra tap holes (x1 per extra hole)

## **TECHNICAL DRAWING**

Saneux reserves the right to alter the specifications and product range without prior notice. Dimensions are given as a guide only. Dimensions should not be used for surrounding furniture, fixtures and fittings until the product is on site.