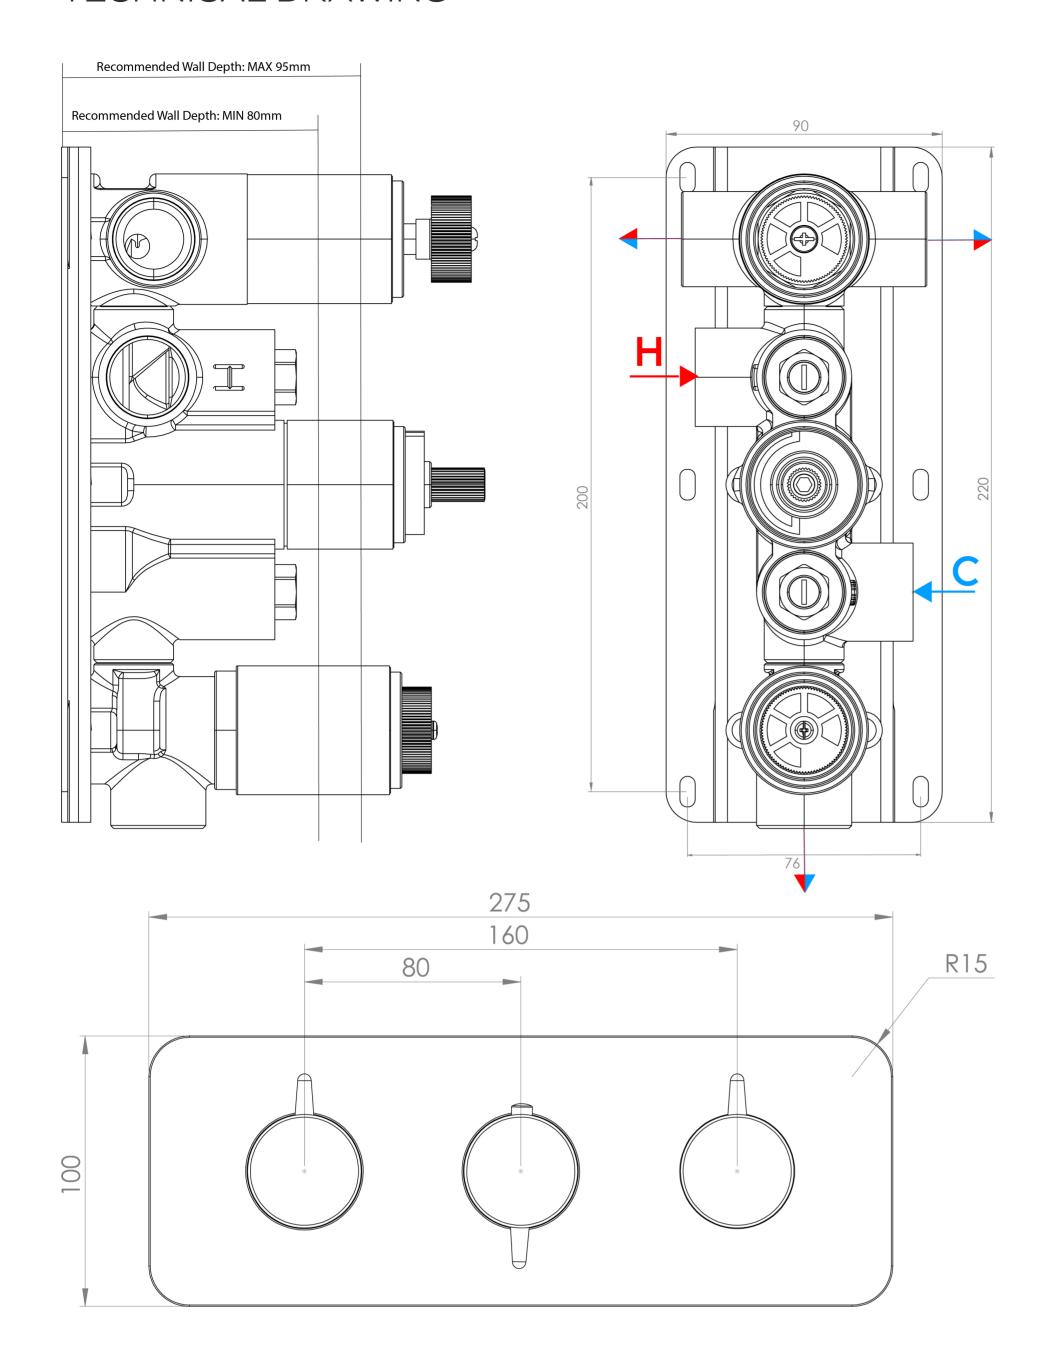

## PRODUCT INFORMATION

Finish: Brushed Nickel (PVD)

Height: 100mm

Width: 275mm

Depth: 50mm

Material Zinc, Stainless Steel, Brass

**Guarantee** 5 years standard, upgraded to 15 years if

registered

## TECHNICAL DRAWING

Saneux reserves the right to alter the specifications and product range without prior notice. Dimensions are given as a guide only. Dimensions should not be used for surrounding furniture, fixtures and fittings until the product is on site.