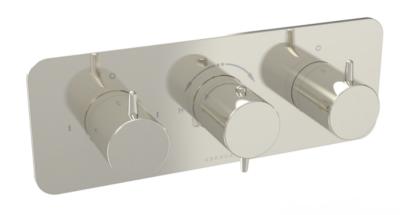

## EDEN 3 WAY THERMOSTATIC SHOWER VALVE KIT IN LANDSCAPE - BRUSHED NICKEL

Product Code: ED021L.BN

## **DESCRIPTION**

Achieve a premium aesthetic with our Eden shower valve collection with handles that seamlessly match our basin mixers, ensuring a cohesive high-end look and feel. Choose from 1, 2, and 3 outlet options in chrome, brushed brass, and brushed nickel.

This landscape thermostatic valve has 3 outlets which allows it to control a shower head, handset and bath filler. The left and right handles control the on/off function of the components, whilst the middle handle controls the water temperature.