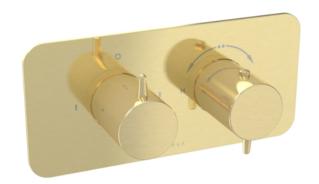

## EDEN 2 WAY THERMOSTATIC SHOWER VALVE KIT IN LANDSCAPE - BRUSHED BRASS

Product Code: ED020L.BB

## **DESCRIPTION**

Achieve a premium aesthetic with our Eden shower valve collection with handles that seamlessly match our basin mixers, ensuring a cohesive high-end look and feel. Choose from 1, 2, and 3 outlet options in chrome, brushed brass, and brushed nickel.

This thermostatic valve has 2 outlets which allows it to control a shower head and handset, a handset and bath filler, or a shower head and bath filler. The left handle controls the on/off function of the two components, whilst the right handle controls the water temperature.