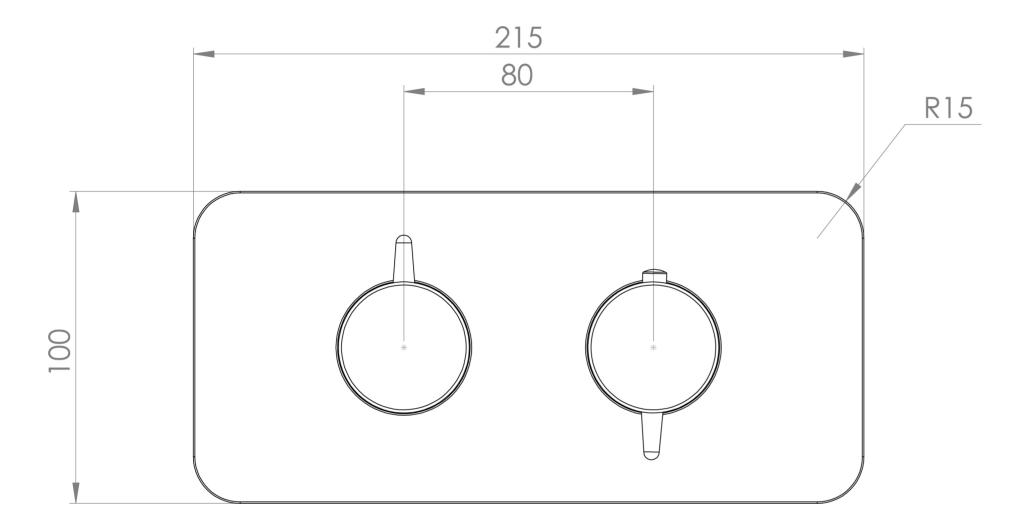

## PRODUCT INFORMATION

Finish: Brushed Brass (PVD)

Height: 100mm

Width: 215mm

Depth: 50mm

Material Zinc, Stainless Steel, Brass

**Guarantee** 5 years standard, upgraded to 15 years if

registered

## TECHNICAL DRAWING

Saneux reserves the right to alter the specifications and product range without prior notice. Dimensions are given as a guide only. Dimensions should not be used for surrounding furniture, fixtures and fittings until the product is on site.