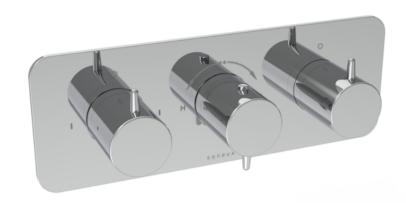

## EDEN 3 WAY THERMOSTATIC SHOWER VALVE KIT IN LANDSCAPE - CHROME

Product Code: ED021L

## PRODUCT INFORMATION

Finish: Chrome

Height: 100mm

Width: 275mm

Depth: 50mm

Material Zinc, Stainless Steel, Brass

**Guarantee** 5 years standard, upgraded to 15 years if

registered

## DESCRIPTION

Achieve a premium aesthetic with our Eden shower valve collection with handles that seamlessly match our basin mixers, ensuring a cohesive high-end look and feel. Choose from 1, 2, and 3 outlet options in chrome, brushed brass, and brushed nickel.

This landscape thermostatic valve has 3 outlets which allows it to control a shower head, handset and bath filler. The left and right handles control the on/off function of the components, whilst the middle handle controls the water temperature.