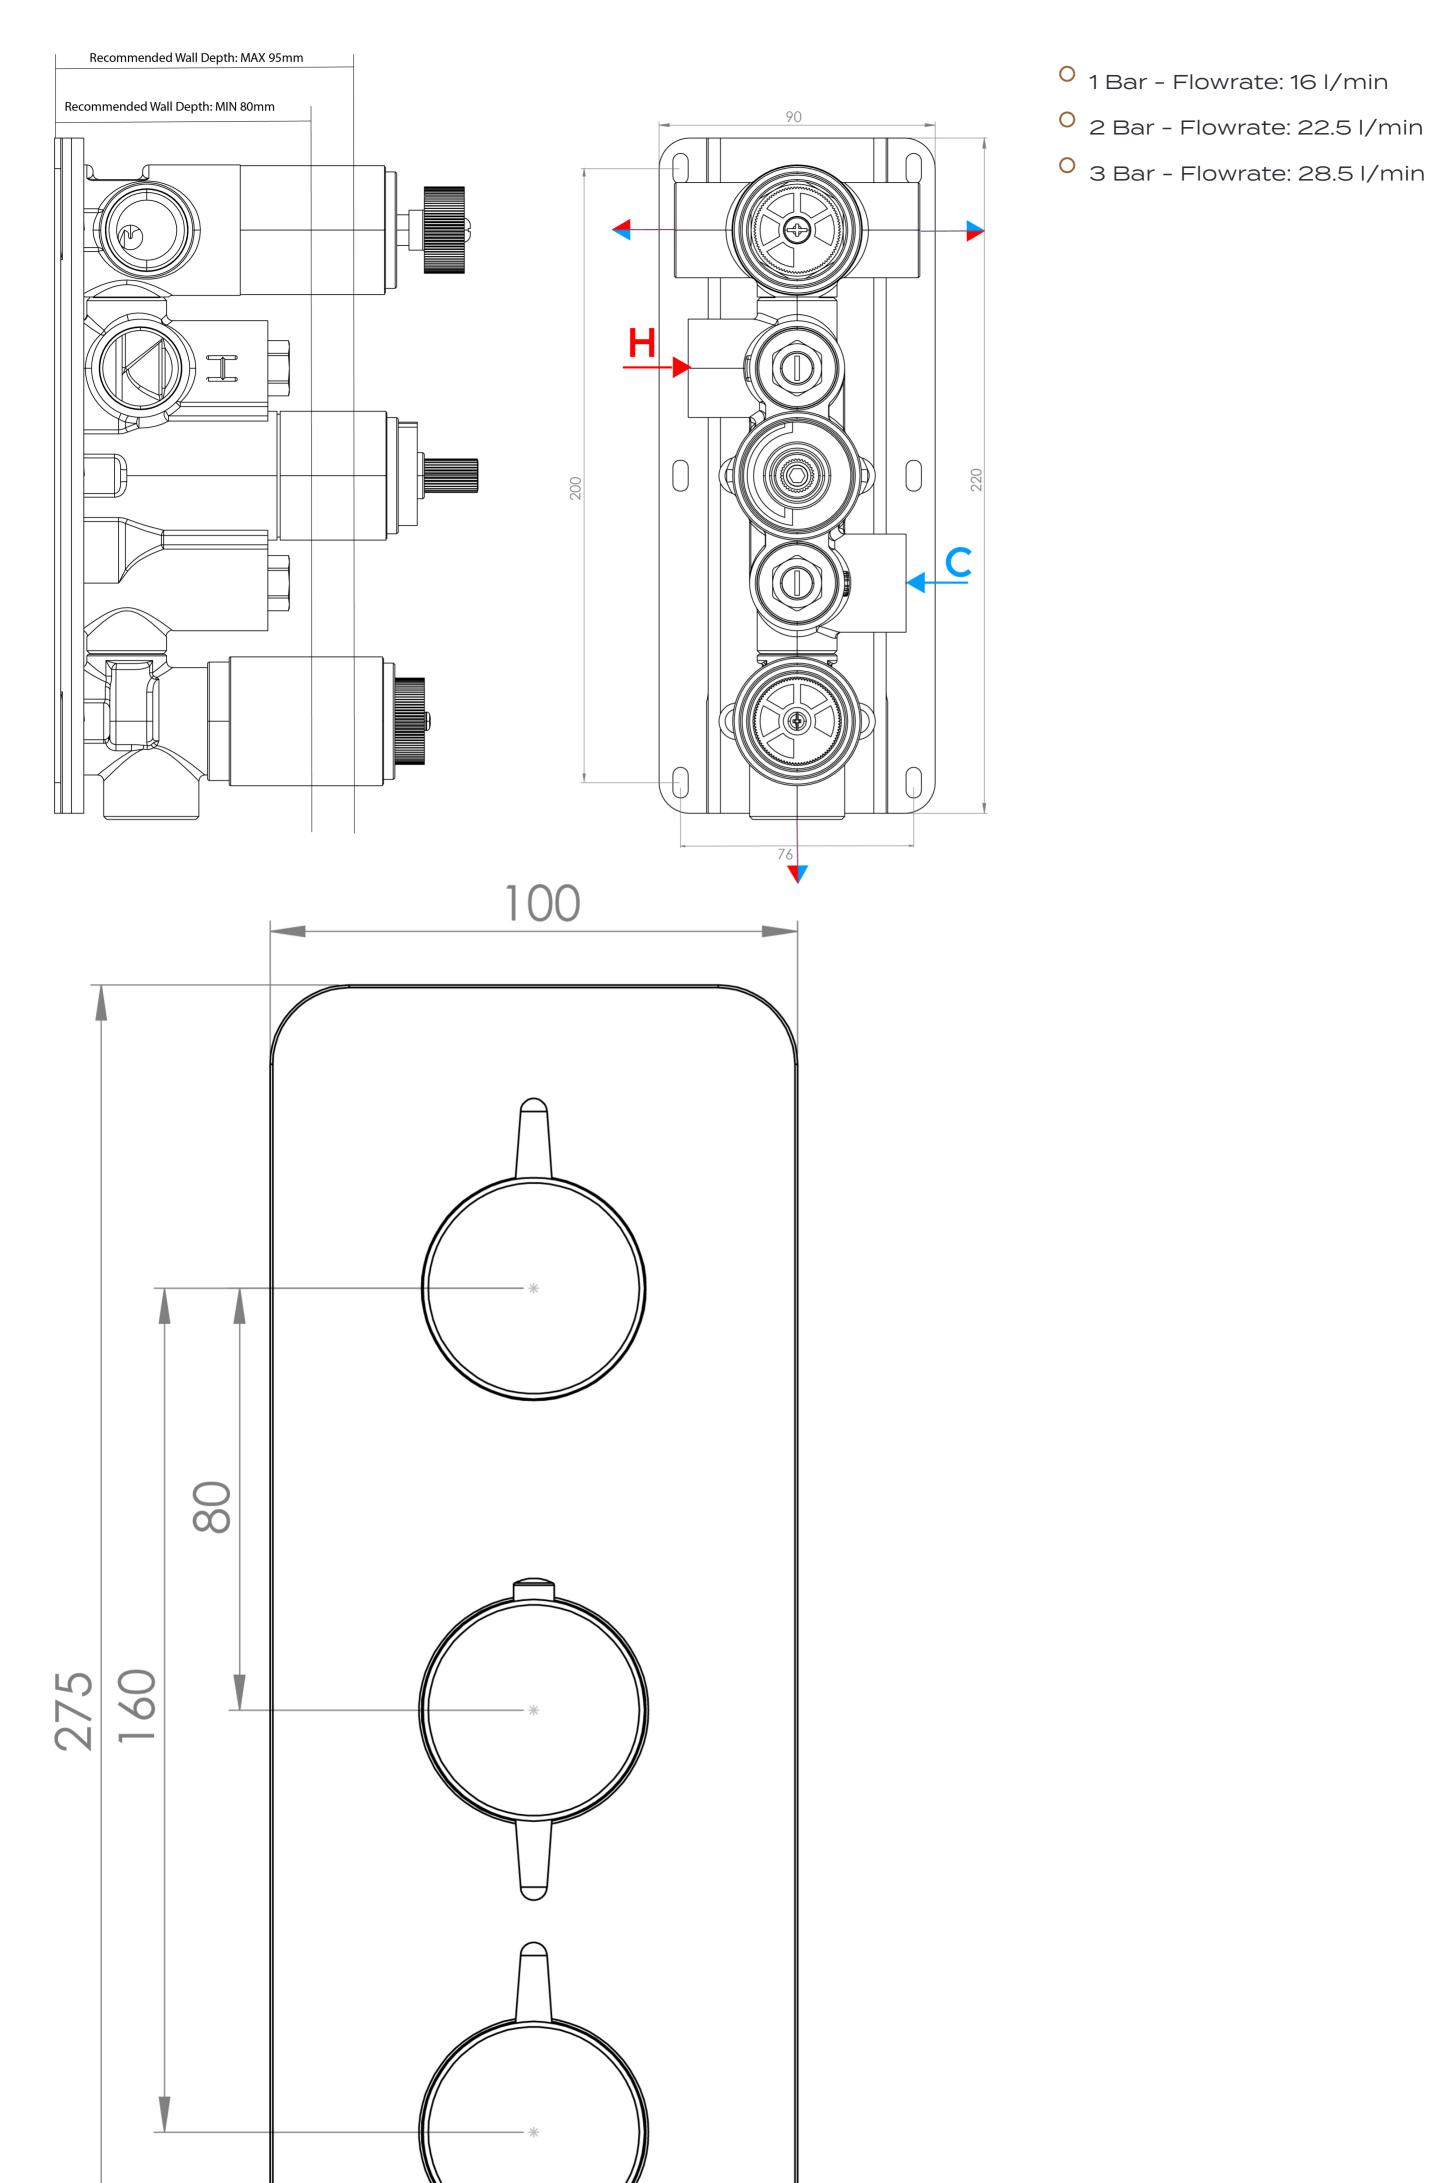

#### PRODUCT INFORMATION

| Finish:   | Chrome                                               |
|-----------|------------------------------------------------------|
| Height:   | 275mm                                                |
| Width:    | 100mm                                                |
| Depth:    | 50mm                                                 |
| Material  | Zinc, Stainless Steel, Brass                         |
| Guarantee | 5 years standard, upgraded to 15 years if registered |
| Outlets   | 3                                                    |

## TECHNICAL DRAWING

### FLOW RATE

Saneux reserves the right to alter the specifications and product range without prior notice. Dimensions are given as a guide only. Dimensions should not be used for surrounding furniture, fixtures and fittings until the product is on site.