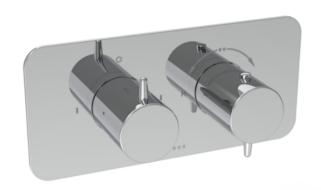

## EDEN 2 WAY THERMOSTATIC SHOWER VALVE KIT IN LANDSCAPE - CHROME

Product Code: ED020L

## **DESCRIPTION**

Achieve a premium aesthetic with our Eden shower valve collection with handles that seamlessly match our basin mixers, ensuring a cohesive high-end look and feel. Choose from 1, 2, and 3 outlet options in chrome, brushed brass, and brushed nickel.

This thermostatic valve has 2 outlets which allows it to control a shower head and handset, a handset and bath filler, or a shower head and bath filler. The left handle controls the on/off function of the two components, whilst the right handle controls the water temperature.