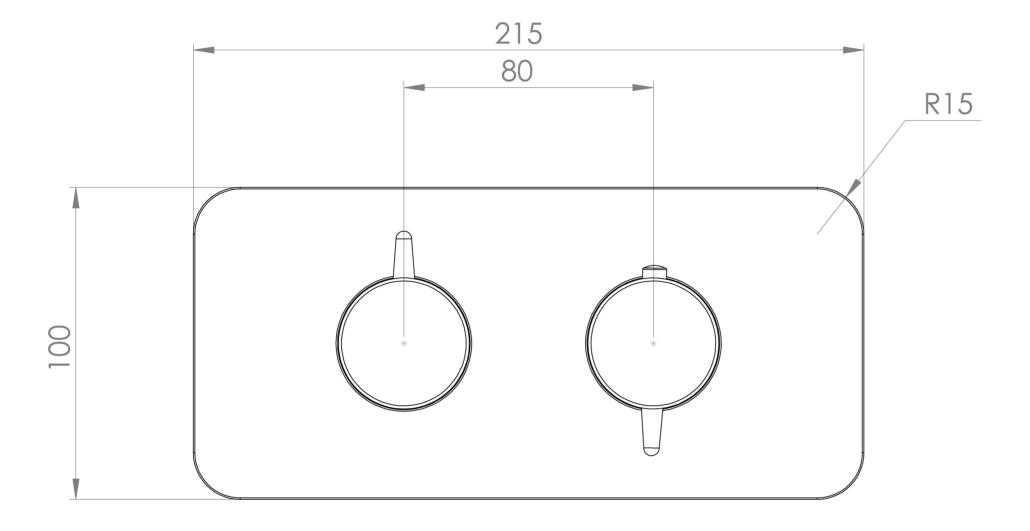

## PRODUCT INFORMATION

Finish: Chrome

Height: 100mm

Width: 215mm

Depth: 50mm

Material Zinc, Stainless Steel, Brass

**Guarantee** 5 years standard, upgraded to 15 years if

registered

## TECHNICAL DRAWING

Saneux reserves the right to alter the specifications and product range without prior notice. Dimensions are given as a guide only. Dimensions should not be used for surrounding furniture, fixtures and fittings until the product is on site.