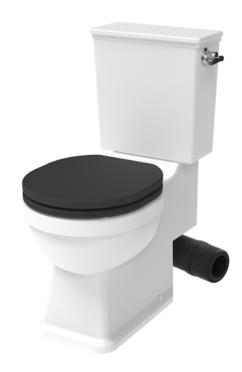

## SOFIA CLOSE COUPLED RIGHT HAND SOIL EXIT PAN -WELS APPROVED - RIMLESS

Product Code: SOCC02.R

## PRODUCT INFORMATION

Finish: Gloss White

Height: 430mm

Width: 348mm

Depth: 630mm

Material Ceramic

Weight 28kg

Guarantee Lifetime

## **DESCRIPTION**

Discovering traditional yet stylish ceramics and furniture can be tough, and this struggle is how the SOFIA collection came to life. We wanted to create traditional sanitaryware that is primarily traditional but has contemporary elements throughout.

The SOFIA close coupled right hand soil exit WC pan has modern features of being fully back to wall and rimless, yet the design is heavily inspired by traditional aesthetics.

\*Cistern and seat sold separately Compatible cistern: SOCC-CK