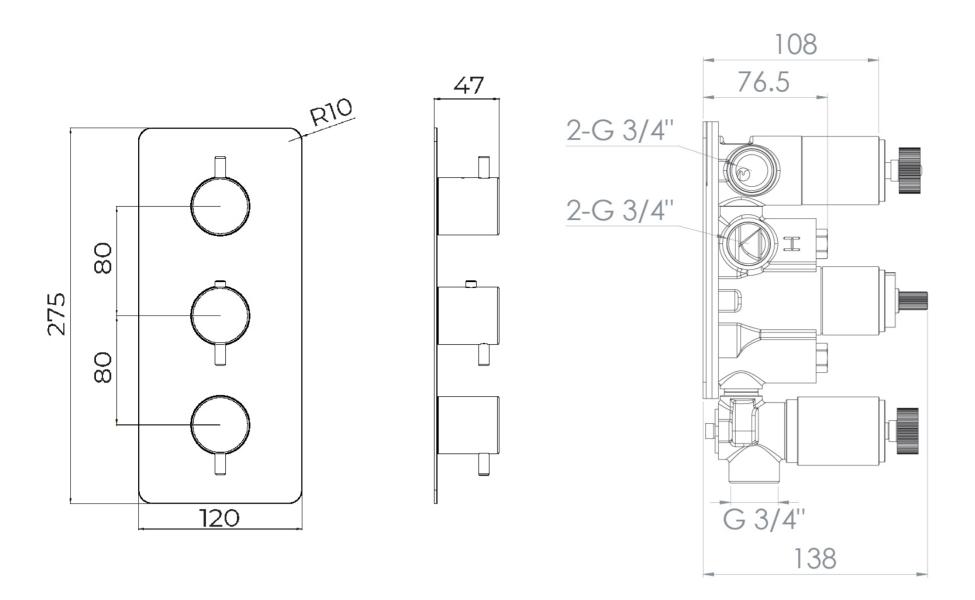

## COS 3 WAY THERMOSTATIC SHOWER VALVE KIT WITH KNURLED HANDLES - BRUSHED NICKEL

PRODUCT INFORMATION

Finish: Brushed Nickel (PVD)

Height: 275mm

Width: 120mm

**Depth:** 185mm

**Material** Brass

Weight 4.39kg

This portrait thermostatic valve has 3 outlets which allows it to control a shower head, handset and bath filler. The top and bottom handles control the on/off function of the components, whilst the middle handle controls the water temperature.