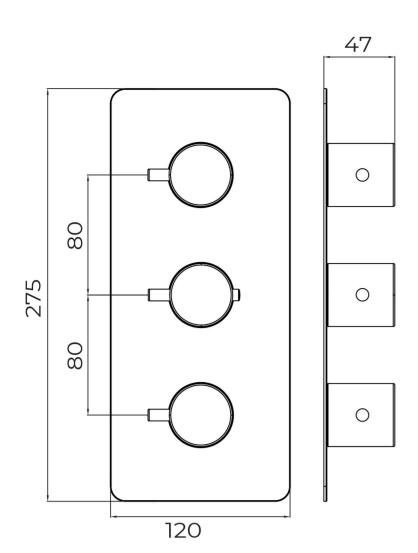

## PRODUCT INFORMATION

Finish: Matte Black (Electroplated)

Height: 120mm

Width: 275mm

**Depth:** 185mm

**Material** Brass

Weight 4.07kg

**Approvals/Standards** WRAS