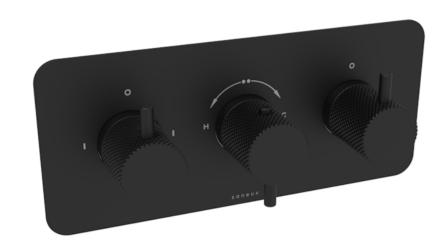

## **DESCRIPTION**

The COS collection was designed to create brassware that was both modern and classic to suit any style of bathroom.

This COS 2 way thermostatic shower valve with 3 knurled handles in a modern matte black finish will instantly add a luxurious and modern touch to your shower and bathroom as a whole.

This landscape thermostatic valve has 2 outlets which allows it to control a shower head and handset, a handset and bath filler, or a shower head and bath filler with its 3 handles. The left and right handles control the on/off function of the two components, whilst the middle handle controls the water temperature.