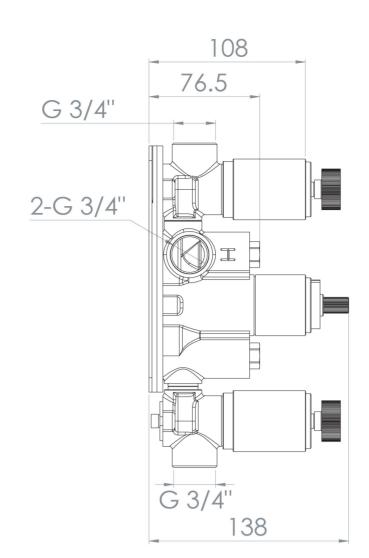

## PRODUCT INFORMATION

Finish: Matte Black (Electroplated)

Height: 120mm

Width: 275mm

**Depth:** 185mm

**Material** Brass

Weight 4.07kg

**Approvals/Standards** WRAS

**Guarantee** 5 years standard, upgraded to 15 years if

registered

Outlets 2