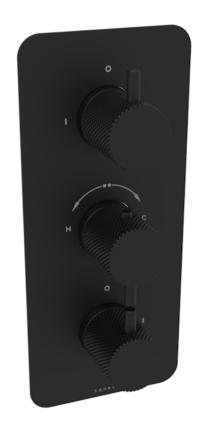

## COS 3 WAY THERMOSTATIC SHOWER VALVE KIT WITH KNURLED HANDLES - MATTE BLACK

PRODUCT INFORMATION

Finish: Matte Black (Electroplated)

Height: 275mm

Width: 120mm

**Depth:** 185mm

**Material** Brass

Weight 4.39kg

## **DESCRIPTION**

The COS collection was designed to create brassware that was both modern and classic to suit any style of bathroom.

This COS 3 way thermostatic shower valve in a modern matte black finish and with knurled handles will instantly add a luxurious and modern touch to your shower and bathroom as a whole.

This portrait thermostatic valve has 3 outlets which allows it to control a shower head, handset and bath filler. The top and bottom handles control the on/off function of the components, whilst the middle handle controls the water temperature.