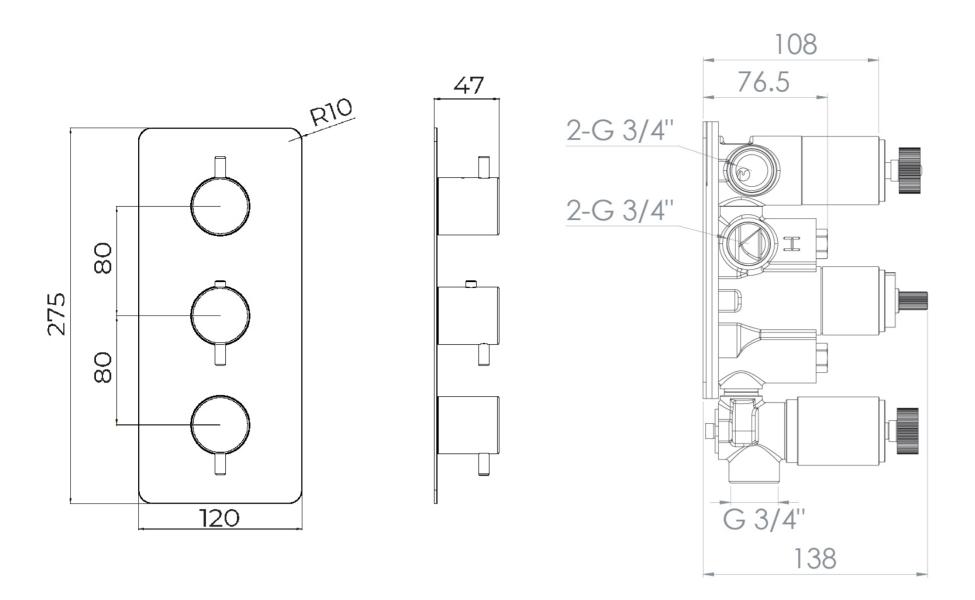

## COS 3 WAY THERMOSTATIC SHOWER VALVE KIT WITH KNURLED HANDLES - MATTE BLACK

PRODUCT INFORMATION

Finish: Matte Black (Electroplated)

Height: 275mm

Width: 120mm

**Depth:** 185mm

**Material** Brass

Weight 4.39kg

This portrait thermostatic valve has 3 outlets which allows it to control a shower head, handset and bath filler. The top and bottom handles control the on/off function of the components, whilst the middle handle controls the water temperature.