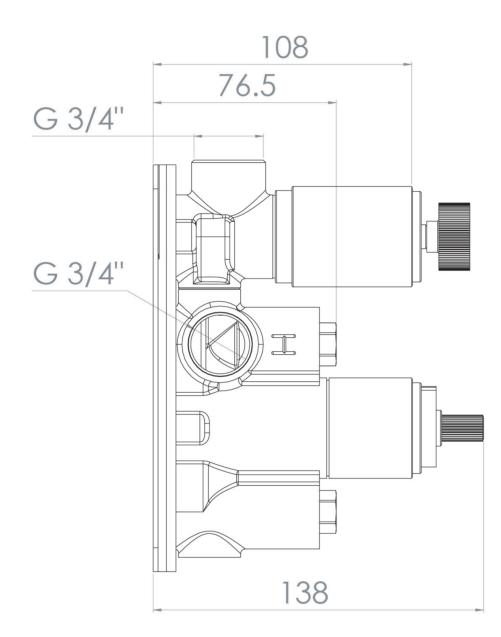

## COS 1 WAY THERMOSTATIC SHOWER VALVE KIT WITH KNURLED HANDLES - MATTE BLACK

PRODUCT INFORMATION

Finish: Matte Black (Electroplated)

Height: 215mm

Width: 120mm

Depth: 185mm

**Material** Brass

Weight 3.18kg

**Approvals/Standards** WRAS

**Guarantee** 5 years standard, upgraded to 15 years if

registered

**Outlets** Yes

Product Code: CO219.KMB