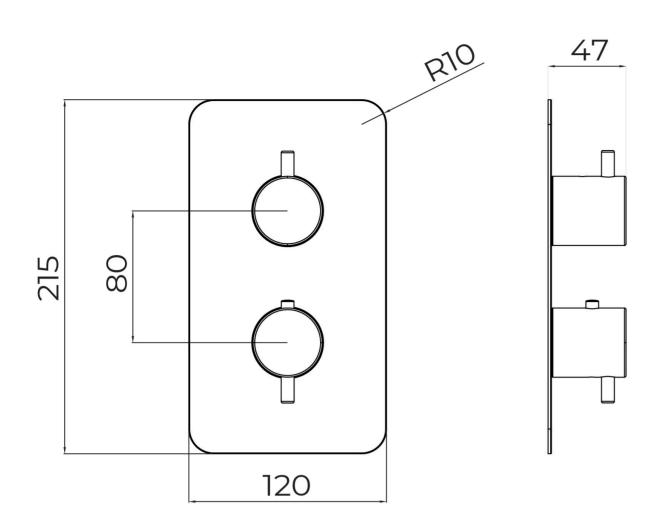

## COS 1 WAY THERMOSTATIC SHOWER VALVE KIT WITH KNURLED HANDLES - MATTE BLACK

PRODUCT INFORMATION

Finish: Matte Black (Electroplated)

Height: 215mm

Width: 120mm

Depth: 185mm

**Material** Brass

Weight 3.18kg

This thermostatic valve has 1 outlet which allows it to control either a shower head, a shower handset, or a bath filler. The top handle turns the component on and off, and the bottom handle controls the water temperature.