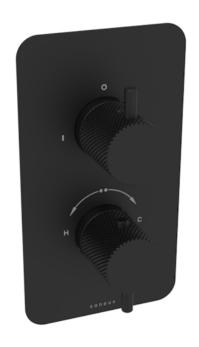

## COS 2 WAY THERMOSTATIC SHOWER VALVE KIT WITH KNURLED HANDLES - MATTE BLACK

PRODUCT INFORMATION

Finish: Matte Black (Electroplated)

Height: 215mm

Width: 120mm

**Depth:** 185mm

**Material** Brass

Weight 3.58kg

## DESCRIPTION

Product Code: CO220.KMB

The COS collection was designed to create brassware that was both modern and classic to suit any style of bathroom.

This COS 2 way thermostatic shower valve in a modern matte black finish and with knurled handles will instantly add a luxurious and modern touch to your shower and bathroom as a whole.

This thermostatic valve has 2 outlets which allows it to control a shower head and handset, a handset and bath filler, or a shower head and bath filler. The top handle controls the on/off function of the two components, whilst the bottom handle controls the water temperature.