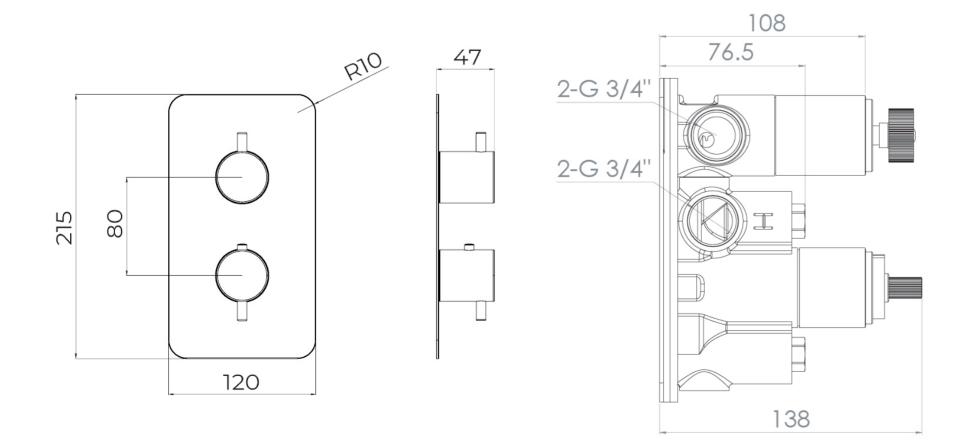

## TECHNICAL DRAWING

## COS 2 WAY THERMOSTATIC SHOWER VALVE KIT WITH KNURLED HANDLES - MATTE BLACK

PRODUCT INFORMATION

Finish: Matte Black (Electroplated)

Height: 215mm

Width: 120mm

**Depth:** 185mm

**Material** Brass

Weight 3.58kg