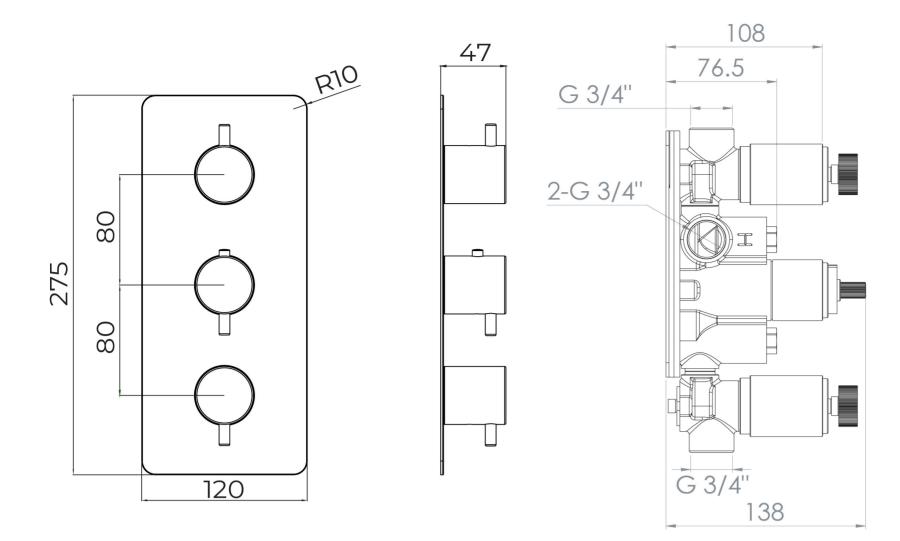

## PRODUCT INFORMATION

Finish: Chrome

Height: 120mm

Width: 275mm

**Depth:** 185mm

**Material** Brass

Weight 4.07kg

**Approvals/Standards** WRAS

This portrait thermostatic valve has 2 outlets which allows it to control a shower head and handset, a handset and bath filler, or a shower head and bath filler with its 3 handles. The top and bottom handles control the on/off function of the two components, whilst the middle handle controls the water temperature.