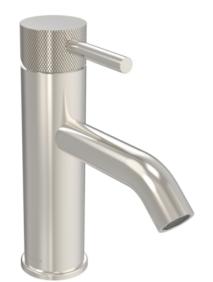

# COS BASIN MIXER WITH KNURLED HANDLE - BRUSHED NICKEL

Product Code: CO201.KBN

## **DESCRIPTION**

The COS collection was designed to create brassware that is both modern and classic to suit any style of bathroom.

Upgrade your standard basin mixer and opt for this COS basin mixer with an industrial style knurled handle in the brushed nickel finish. It will match any of our ceramic and furniture ranges.