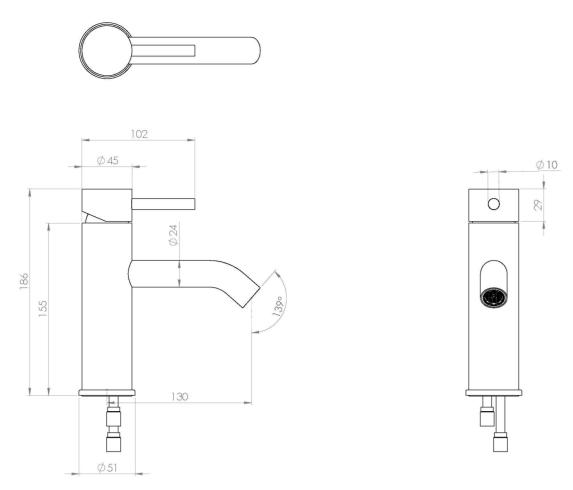

#### PRODUCT INFORMATION

Finish: Brushed Nickel (PVD)

Height: 185.6mm

**Width:** 50.5mm

**Depth:** 152.5mm

**Material** Brass

Weight 1.29kg

**Approvals/Standards** WRAS

Waste Not included, purchase separately

**Guarantee** 5 years standard, upgraded to 15 years if

registered

Spout Projection (mm) 130mm

# TECHNICAL DRAWING

Saneux reserves the right to alter the specifications and product range without prior notice. Dimensions are given as a guide only. Dimensions should not be used for surrounding furniture, fixtures and fittings until the product is on site.