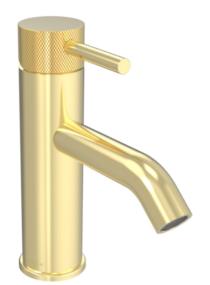

# COS BASIN MIXER WITH KNURLED HANDLE - BRUSHED BRASS

Product Code: CO201.KBB

#### PRODUCT INFORMATION

**Finish:** Brushed Brass (PVD)

Height: 185.6mm

**Width:** 50.5mm

**Depth:** 152.5mm

**Material** Brass

Weight 1.29kg

**Approvals/Standards** WRAS

## **DESCRIPTION**

The COS collection was designed to create brassware that is both modern and classic to suit any style of bathroom.

Upgrade your standard basin mixer and opt for this COS basin mixer with an industrial style knurled handle in the brushed brass finish. It will match any of our ceramic and furniture ranges.