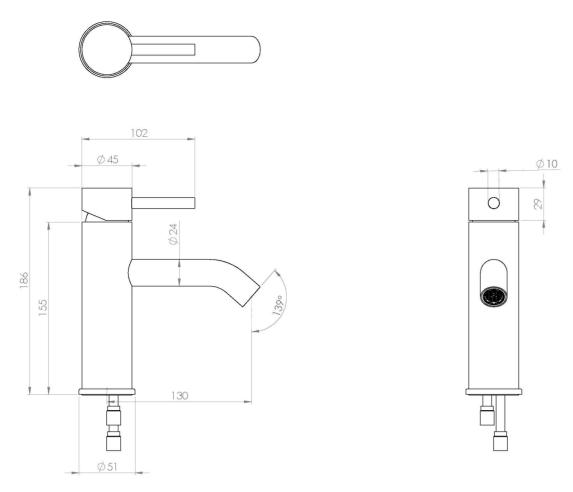

# TECHNICAL DRAWING

#### PRODUCT INFORMATION

**Finish:** Brushed Brass (PVD)

Height: 185.6mm

**Width:** 50.5mm

**Depth:** 152.5mm

**Material** Brass

Weight 1.29kg

**Approvals/Standards** WRAS

Waste Not included, purchase separately

**Guarantee** 5 years standard, upgraded to 15 years if

registered

Spout Projection (mm) 130mm