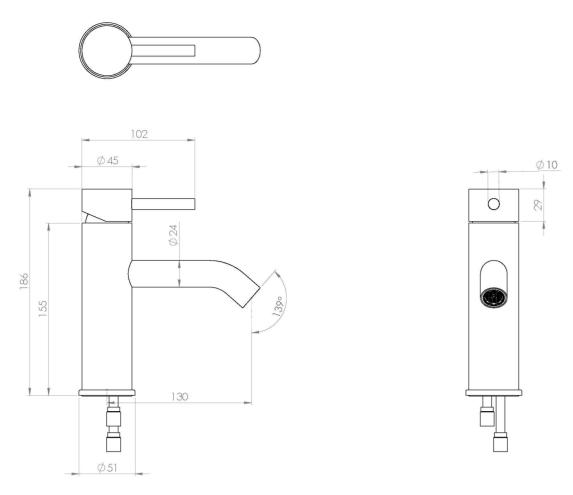

#### PRODUCT INFORMATION

Finish: Matte Black (Electroplated)

Height: 185.6mm

**Width:** 50.5mm

**Depth:** 152.5mm

**Material** Brass

Weight 1.29kg

**Approvals/Standards** WRAS

Waste Not included, purchase separately

**Guarantee** 5 years standard, upgraded to 15 years if

registered

Spout Projection (mm) 130mm

## TECHNICAL DRAWING