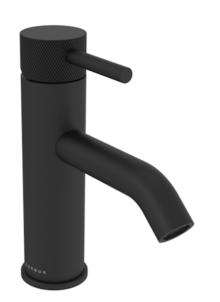

# COS BASIN MIXER WITH KNURLED HANDLE - MATTE BLACK

Product Code: CO201.KMB

#### DESCRIPTION

The COS collection was designed to create brassware that is both modern and classic to suit any style of bathroom.

Upgrade your standard basin mixer and opt for this COS basin mixer with an industrial style knurled handle in the matte black finish. It will match any of our ceramic and furniture ranges.