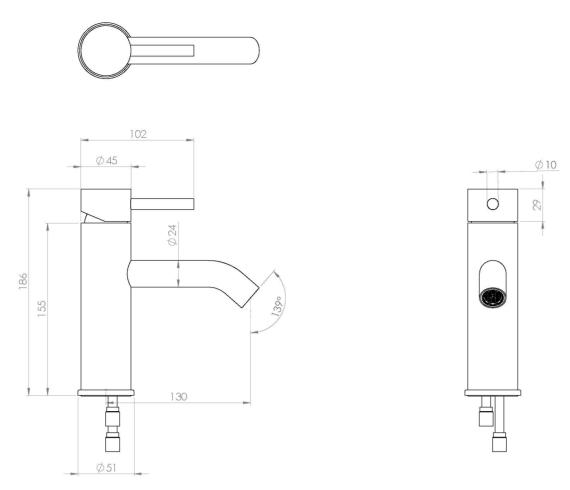

## TECHNICAL DRAWING

### PRODUCT INFORMATION

Finish: Chrome

Height: 185.6mm

**Width:** 50.5mm

**Depth:** 152.5mm

**Material** Brass

Weight 1.29kg

**Approvals/Standards** WRAS

Waste Not included, purchase separately

**Guarantee** 5 years standard, upgraded to 15 years if

registered

Spout Projection (mm) 130mm