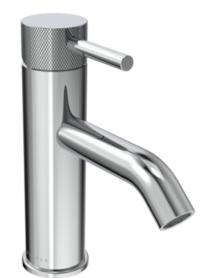

# COS BASIN MIXER WITH KNURLED HANDLE - CHROME

Product Code: CO201.K

#### **DESCRIPTION**

The COS collection was designed to create brassware that is both modern and classic to suit any style of bathroom.

Upgrade your standard basin mixer and opt for this COS basin mixer with an industrial style knurled handle. It will match any of our ceramic and furniture ranges.

### PRODUCT INFORMATION

Finish: Chrome

Height: 185.6mm

**Width:** 50.5mm

**Depth:** 152.5mm

**Material** Brass

Weight 1.29kg

**Approvals/Standards** WRAS