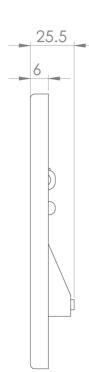

## PRODUCT INFORMATION

Finish: Brushed Nickel

Height: 160mm

Width: 247mm

Depth: 6mm

Material Stainless Steel

Weight 1.23kg

Product Code: FP166.2

## TECHNICAL DRAWING

Saneux reserves the right to alter the specifications and product range without prior notice. Dimensions are given as a guide only. Dimensions should not be used for surrounding furniture, fixtures and fittings until the product is on site.