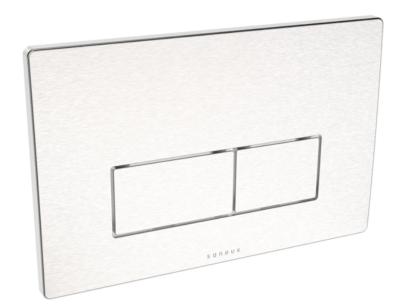

## FLUSHE 2.0 SQUARE FLUSH PLATE - BRUSHED NICKEL

## **DESCRIPTION**

FLUSHE 2.0 is our collection of framed and concealed cisterns, flush plates, and flush buttons.

Our selection of flush plates can transform the look of any bathroom or cloakroom instantly as they have a modern and sleek look to them.

This FLUSHE 2.0 brushed nickel square flush plate is mechanical and features 2 rectangle buttons: the smaller button operates a half flush, and the larger button operates a full flush.

It is only for cisterns FL2022, FL2024, FL2026, HC2036 & HC2037