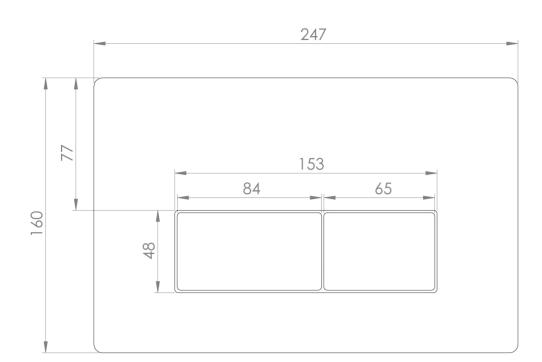

## PRODUCT INFORMATION

Finish: Brushed Nickel

Height: 160mm

Width: 247mm

Depth: 6mm

Material Stainless Steel

Weight 1.23kg

Product Code: FP166.2

## TECHNICAL DRAWING

Saneux reserves the right to alter the specifications and product range without prior notice. Dimensions are given as a guide only. Dimensions should not be used for surrounding furniture, fixtures and fittings until the product is on site.