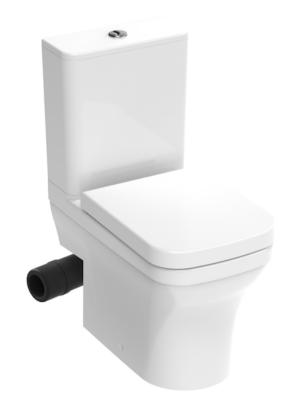

## INDIGO CLOSE COUPLED LEFT HAND SOIL EXIT WC PAN - RIMLESS

Product Code: INDCC01.L

## PRODUCT INFORMATION

Finish: Gloss White

Height: 416mm

Width: 372mm

Depth: 630mm

**Material** Ceramic

Weight 39.72kg

**Guarantee** Lifetime

## **DESCRIPTION**

The INDIGO close coupled rimless pan with a left hand cut out has a stunning curved design which matches the furniture perfectly.

The open rim design is not only a lovely modern feature, but it will also make cleaning quick and easy.

\*Cistern and seat sold separately Compatible cistern: INDCI01 Compatible seat: INDTS01