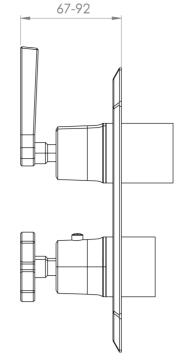

## PRODUCT INFORMATION

| Finish:             | Chrome                                               |
|---------------------|------------------------------------------------------|
| Height:             | 200mm                                                |
| Width:              | 140mm                                                |
| Depth:              | 205mm                                                |
| Material            | Brass, Stainless Steel                               |
| Approvals/Standards | WRAS                                                 |
| Guarantee           | 5 years standard, upgraded to 15 years if registered |
| Outlets             | 2                                                    |

## **TECHNICAL DRAWING**