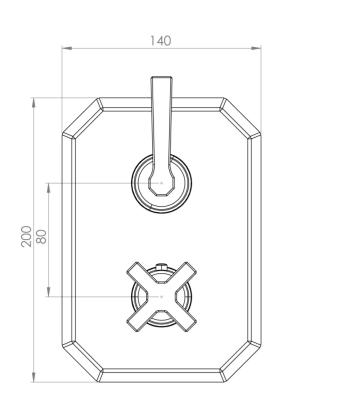

## PRODUCT INFORMATION

| Finish:             | Chrome                                               |
|---------------------|------------------------------------------------------|
| Height:             | 200mm                                                |
| Width:              | 140mm                                                |
| Depth:              | 205mm                                                |
| Material            | Brass, Stainless Steel                               |
| Approvals/Standards | WRAS                                                 |
| Guarantee           | 5 years standard, upgraded to 15 years if registered |
| Outlets             | 2                                                    |

## **TECHNICAL DRAWING**