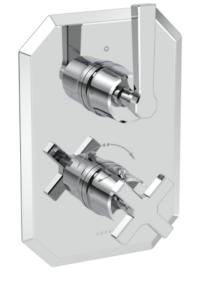

#### DESCRIPTION

The basis for the design of the CROMWELL collection was to emulate a strong, traditional style of brassware that has contemporary elements to fit in with modern day interiors.

This two way thermostatic shower valve with lever handles adds class to any bathroom, and matches the 3 tap hole basin mixer that features the same style handles.

This thermostatic valve has 2 outlets which allows it to control a shower head and handset, a handset and bath filler, or a shower head and bath filler. The

top handle controls the on/off function of the two components, whilst the bottom handle controls the water temperature.