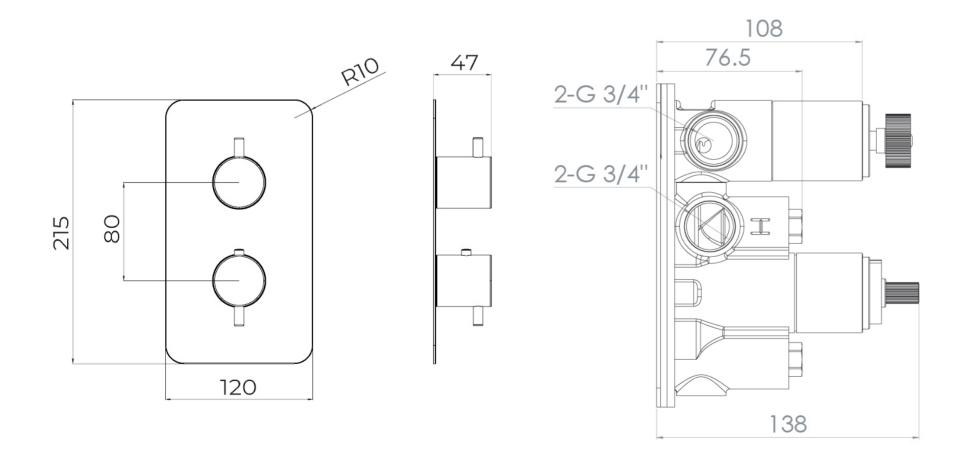

## COS 2 WAY THERMOSTATIC SHOWER VALVE KIT - BRUSHED BRASS

PRODUCT INFORMATION

Finish: Brushed Brass (PVD)

Height: 215mm

Width: 120mm

Depth: 138mm

Material Brass, Stainless Steel

Weight 3.58kg

## TECHNICAL DRAWING