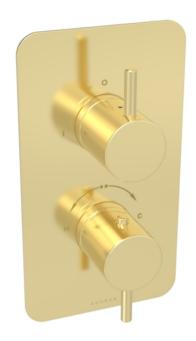

## COS 2 WAY THERMOSTATIC SHOWER VALVE KIT - BRUSHED BRASS

PRODUCT INFORMATION

Finish: Brushed Brass (PVD)

Height: 215mm

Width: 120mm

Depth: 138mm

Material Brass, Stainless Steel

Weight 3.58kg

## DESCRIPTION

The COS collection was designed to create brassware that was both modern and classic to suit any style of bathroom.

This COS 2 way thermostatic shower valve in this stunning brushed brass finish will instantly add a luxurious touch to your shower and bathroom as a whole.

This thermostatic valve has 2 outlets which allows it to control a shower head and handset; a handset and bath filler; or a shower head and bath filler. The top handle controls the on/off function of the two components, whilst the bottom handle controls the water temperature.