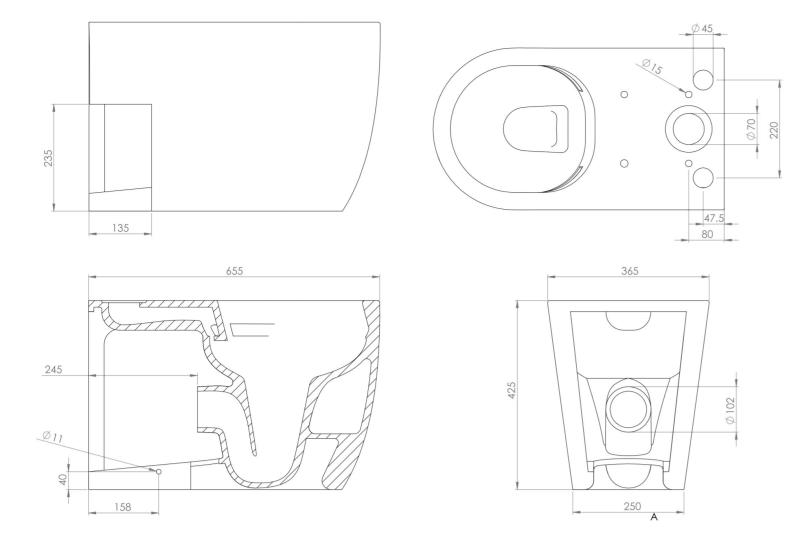

## TECHNICAL DRAWING

Saneux reserves the right to alter the specifications and product range without prior notice. Dimensions are given as a guide only. Dimensions should not be used for surrounding furniture, fixtures and fittings until the product is on site.

## PRODUCT INFORMATION

Finish: Gloss White

Height: 425mm

Width: 365mm

Depth: 655mm

**Material** Ceramic

Weight 37kg

**Guarantee** Lifetime