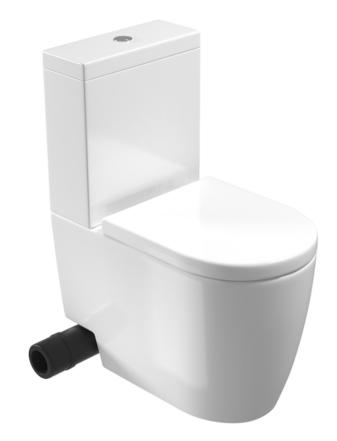

## UNI CLOSE COUPLED LEFT HAND SOIL EXIT WC PAN - RIMLESS

Product Code: 660701

## DESCRIPTION

UNI is our collection of modern, handle-less furniture and ceramics to allow you to create a contemporary bathroom set up.

The UNI close coupled pan with a left hand soil exit has a sleek design with its rounded base and back to wall look to hide pipework. It also has rimless flush technology, meaning there is no obvious rim around the inside of the pan and instead has a clean look. This also prevents the build up of limescale and bacteria which will ensure your pan is hygienic and easy to clean, which is perfect for busy family bathrooms.