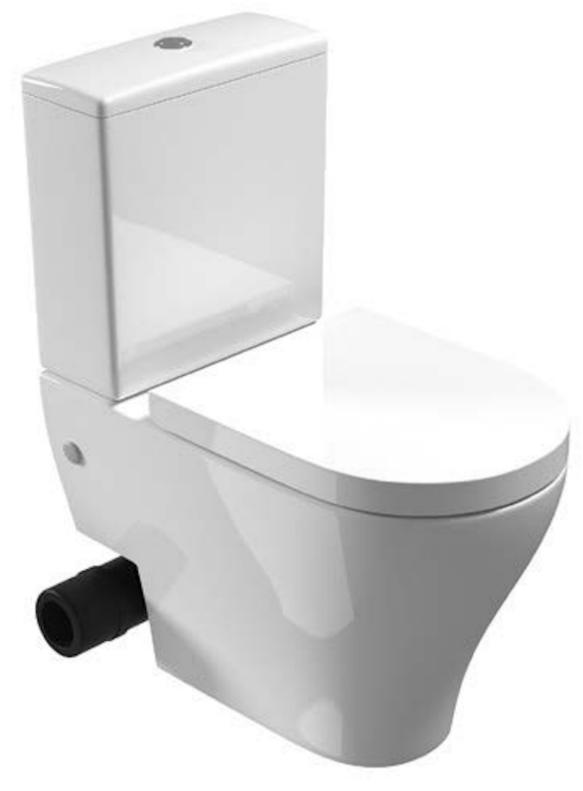

## PRAGUE CLOSE COUPLED LEFT HAND SOIL EXIT WC PAN - RIMLESS

## PRODUCT INFORMATION

Finish: Gloss White

Height: 407mm

Width: 355mm

Depth: 635mm

**Material** Ceramic

Weight 33.25kg

**Guarantee** Lifetime

## DESCRIPTION

The PRAGUE range stands out from the rest with its functional and sophisticated design.

This close coupled WC pan with a left hand soil exit features rimless technology to ensure no germs and grime can be harboured, quiet flushing and maximum hygiene, plus the sleek curved design is appealing to all.

\*Cistern and seat sold separately Compatible cistern: PR091 Compatible seats: PR092, PR098