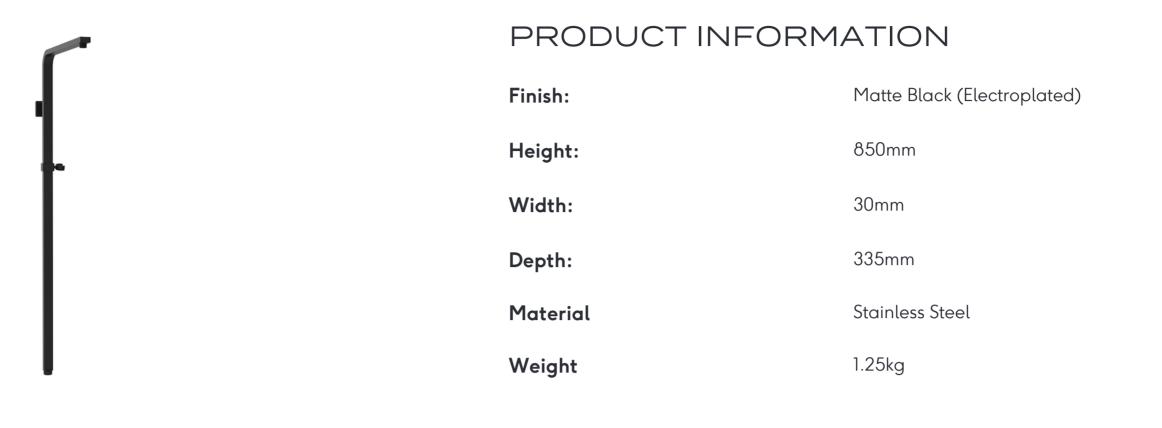

## TOOGA RIGID RISER RAIL (FOR TO2WVO1.MB) - MATTE BLACK

Product Code: TORR01.MB

## DESCRIPTION

The TOOGA brassware collection features products that will be the focal point of any bathroom with its sharp, sleek lines.

This TOOGA rigid riser rail in matte black was specifically created to be paired with our TOOGA thermostatic 2 way bar valve. It has a handset holder bracket, and the rail itself is adjustable so you can change the height of where the shower head sits.