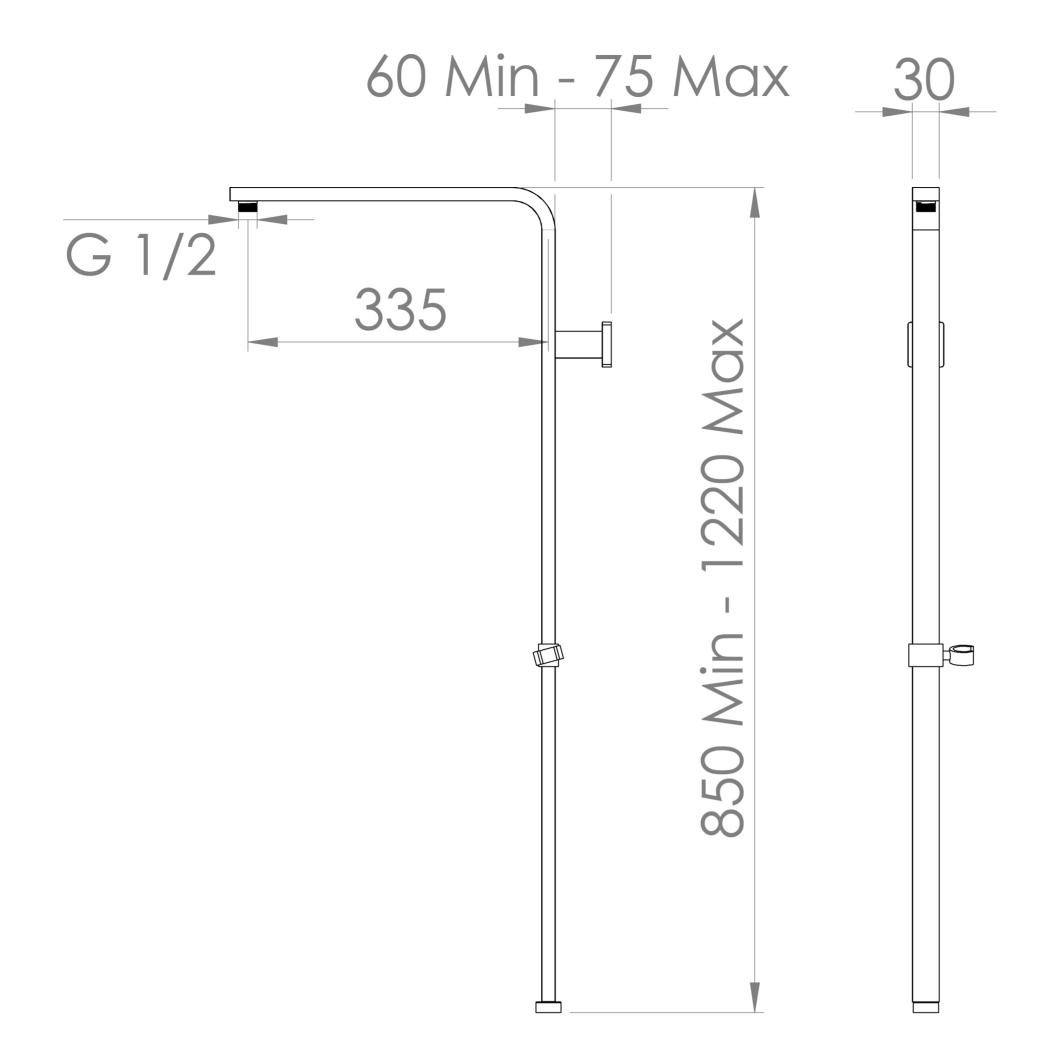

## DESCRIPTION

The TOOGA brassware collection features products that will be the focal point of any bathroom with its sharp, sleek lines.

This TOOGA rigid riser rail in matte black was specifically created to be paired with our TOOGA thermostatic 2 way bar valve. It has a handset holder bracket, and the rail itself is adjustable so you can change the height of where the shower head sits.

Pair it with a TOOGA round shower head, TOOGA handset, and shower hose.

Saneux reserves the right to alter the specifications and product range without prior notice. Dimensions are given as a guide only. Dimensions should not be used for

surrounding furniture, fixtures and fittings until the product is on site.

https://saneux.com/products/tooga-rigid-riser-rail-for-to2wv01mb-matte-black