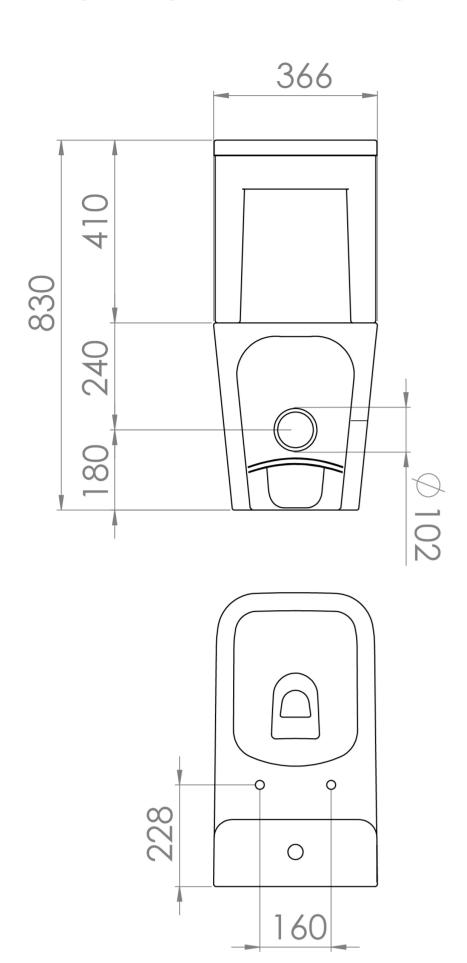

## PRODUCT INFORMATION

Finish:

Height:

Width:

Depth:

Material

Weight

Gloss White

420mm

366mm

658mm

Ceramic

Weight

39.5kg

Guarantee

Lifetime

## TECHNICAL DRAWING

Saneux reserves the right to alter the specifications and product range without prior notice. Dimensions are given as a guide only. Dimensions should not be used for surrounding furniture, fixtures and fittings until the product is on site.