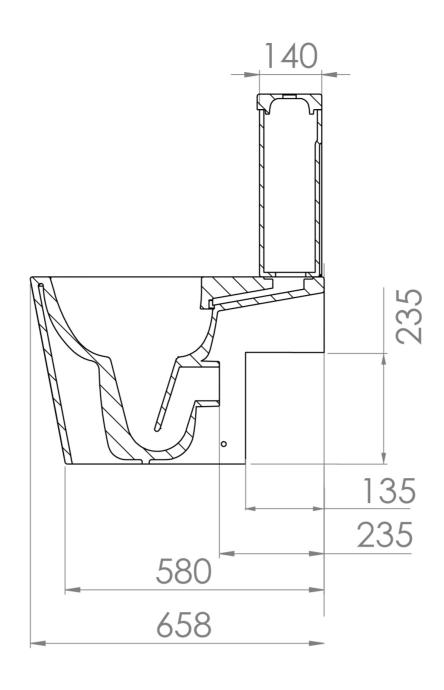

## PRODUCT INFORMATION

Finish:

Height:

Width:

Depth:

Material

Weight

Gloss White

420mm

366mm

658mm

Ceramic

Weight

39.5kg

Guarantee

Lifetime

## TECHNICAL DRAWING

Saneux reserves the right to alter the specifications and product range without prior notice. Dimensions are given as a guide only. Dimensions should not be used for surrounding furniture, fixtures and fittings until the product is on site.