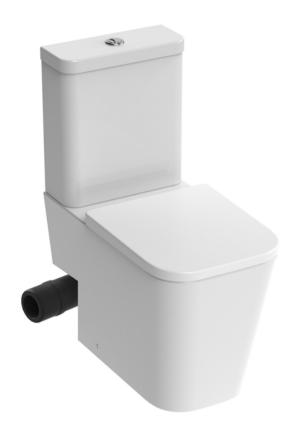

## MATTEO CLOSE COUPLED LEFT HAND SOIL EXIT WC PAN - RIMLESS

Product Code: MACC01.L

## **DESCRIPTION**

MATTEO offers an unmistakable style with it's square design that is fit for any modern bathroom.

This close-coupled pan with a left-hand soil exit has straight lines and subtle curves which adds a softer look to it, plus allows it to pair with other collections of ours like HYDE. It is also rimless which prevents the build up of grime and bacteria, and makes cleaning simple.