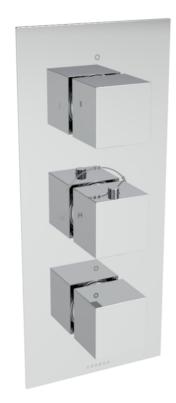

## **DESCRIPTION**

The TOOGA brassware collection features products that will be the focal point of any bathroom with its sharp, sleek lines.

This TOOGA 3 way thermostatic shower valve in a classy chrome finish will create a modern feel to your shower and bathroom as a whole.

This portrait thermostatic valve has 3 outlets which allows it to control a shower head, handset and bath filler. The top and bottom handles control the on/off function of the components, whilst the middle handle controls the water temperature.