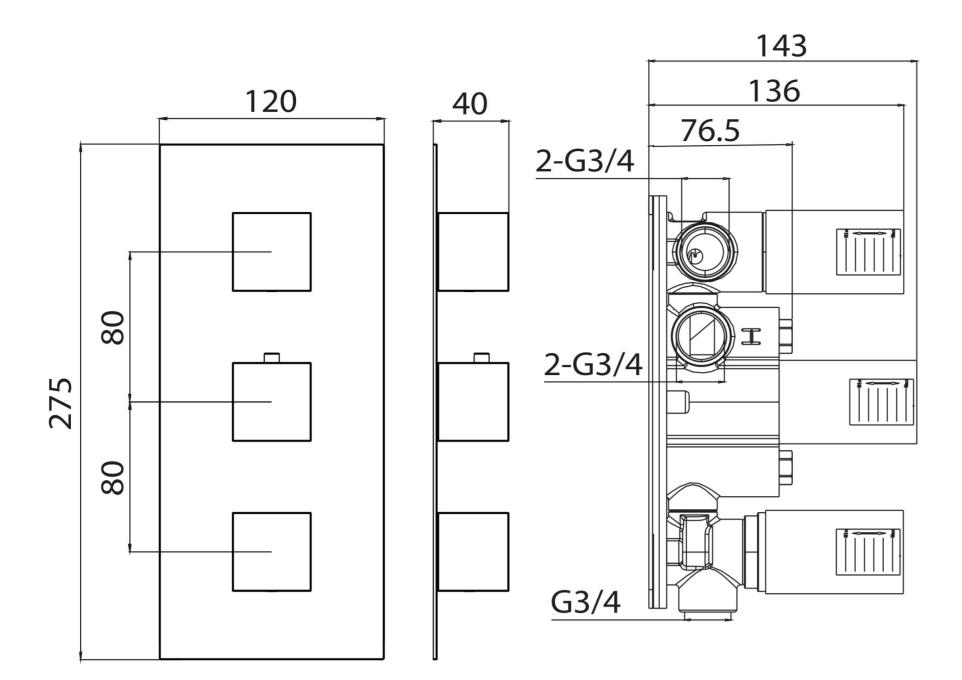

## PRODUCT INFORMATION

Finish: Chrome

Height: 275mm

Width: 120mm

**Depth:** 183mm

Material Stainless Steel, Brass

Weight 4.33kg

**Approvals/Standards** WRAS

This portrait thermostatic valve has 3 outlets which allows it to control a shower head, handset and bath filler. The top and bottom handles control the on/off function of the components, whilst the middle handle controls the water temperature.