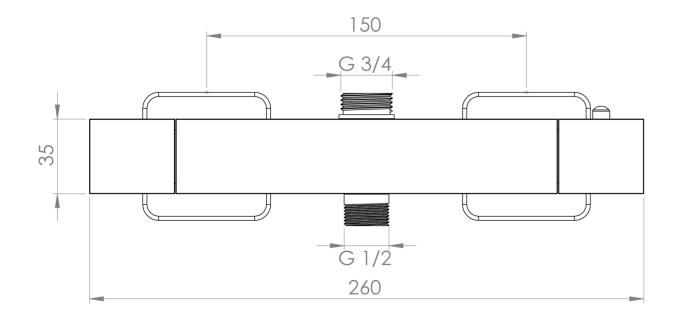

#### PRODUCT INFORMATION

Finish: Matte Black (Electroplated)

Height: 35mm

Width: 260mm

Depth: 75mm

Outlets: 2 Outlets

**Material** Brass

Weight 1.64kg

## TECHNICAL DRAWING