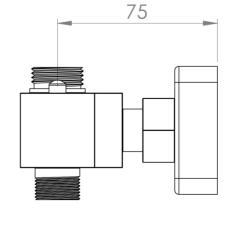

#### PRODUCT INFORMATION

Finish: Matte Black (Electroplated)

Height: 35mm

Width: 260mm

Depth: 75mm

Outlets: 2 Outlets

**Material** Brass

Weight 1.64kg

## TECHNICAL DRAWING