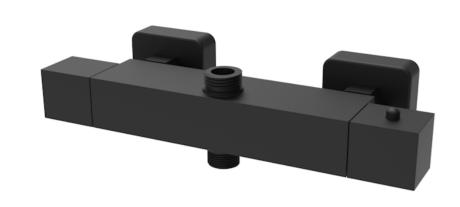

#### DESCRIPTION

The TOOGA brassware collection features products that will be the focal point of any bathroom with its sharp, sleek lines.

This TOOGA thermostatic 2 way bar valve in matte black will work perfectly if you're after a more traditional look to your bathroom.

This thermostatic bar valve has 2 outlets which allows it to control both a shower head and a shower handset. The left handle changes which component is on, and the right handle controls the water temperature.