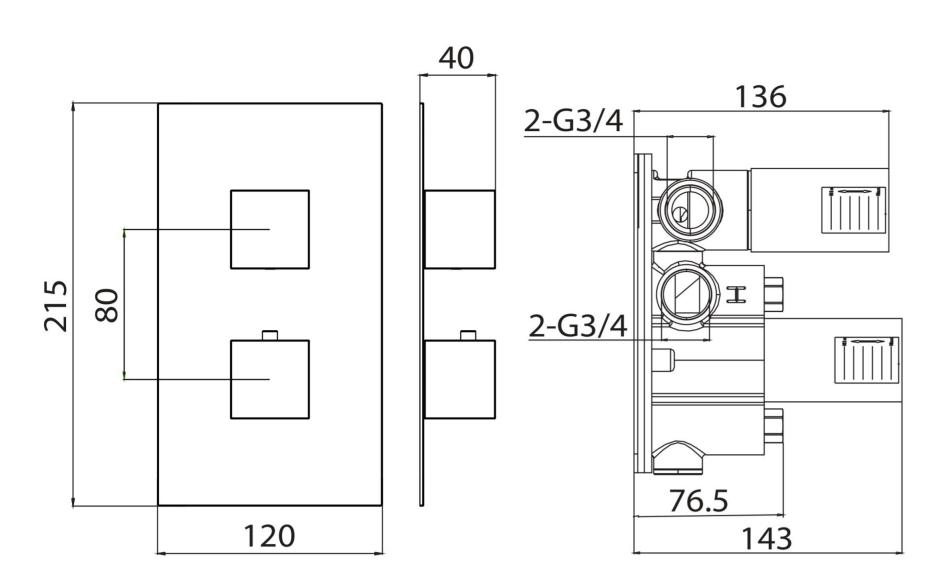

## PRODUCT INFORMATION

Finish: Chrome

Height: 215mm

Width: 120mm

**Depth:** 183mm

Material Stainless Steel, Brass

Weight 3.47kg

**Approvals/Standards** WRAS

This thermostatic valve has 2 outlets which allows it to control a shower head and handset, a handset and bath filler, or a shower head and bath filler. The top handle controls the on/off function of the two components, whilst the bottom handle controls the water temperature.