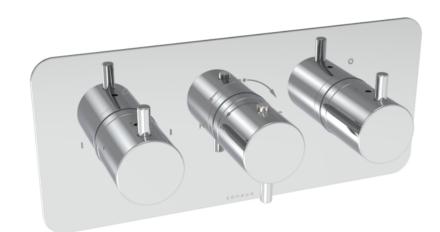

## DESCRIPTION

Product Code: CO222.L

The COS collection was designed to create brassware that was both modern and classic to suit any style of bathroom.

This COS 2 way thermostatic shower valve with 3 handles in a classy chrome finish will instantly add a luxurious touch to your shower and bathroom as a whole.

This landscape thermostatic valve has 2 outlets which allows it to control a shower head and handset, a handset and bath filler, or a shower head and bath filler with its 3 handles. The left and right handles control the on/off function of the two components, whilst the middle handle controls the water temperature.