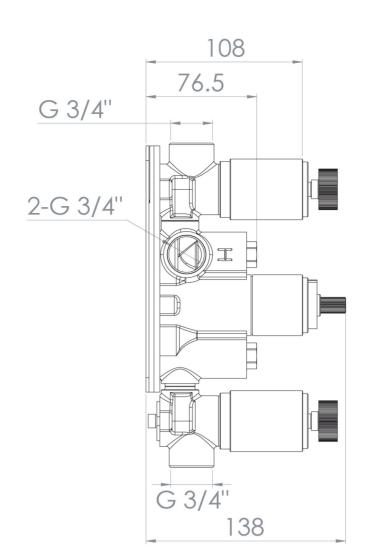

## PRODUCT INFORMATION

Finish: Chrome

Height: 120mm

Width: 275mm

**Depth:** 185mm

Material Stainless Steel, Brass

Weight 4.07kg

**Approvals/Standards** WRAS

This landscape thermostatic valve has 2 outlets which allows it to control a shower head and handset, a handset and bath filler, or a shower head and bath filler with its 3 handles. The left and right handles control the on/off function of the two components, whilst the middle handle controls the water temperature.