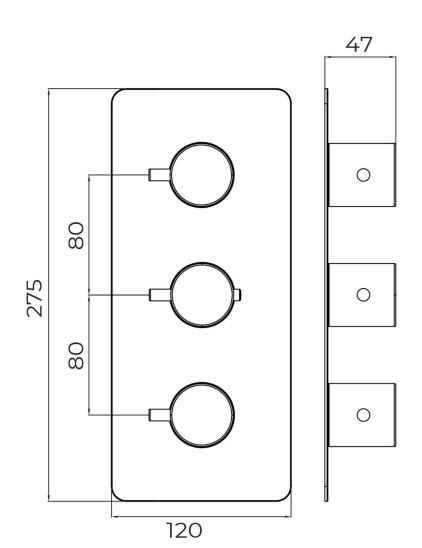

## PRODUCT INFORMATION

Finish: Chrome

Height: 120mm

Width: 275mm

**Depth:** 185mm

Material Stainless Steel, Brass

Weight 4.07kg

**Approvals/Standards** WRAS