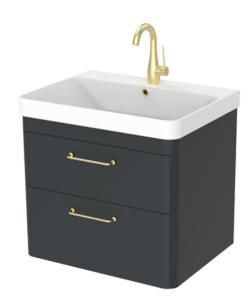

## HYDE 60CM 2 DRAWER WALL MOUNTED UNIT - MATTE ANTHRACITE

Product Code: HY060W2.MA.2

## PRODUCT INFORMATION

**Finish:** Matte Anthracite

Height: 500mm

Width: 588mm

Depth: 452mm

Material MDF, MFC

Weight 21.6kg

**Guarantee** 5 years

This 60cm 2 drawer wall mounted unit provides you with practicality by offering plenty of storage space to keep your bathroom tidy, yet still having a modern and stylish look through it's clean lines and curved corners. It has two deep drawers for storing toiletries, and the matte anthracite finish will add more depth to a bathroom.