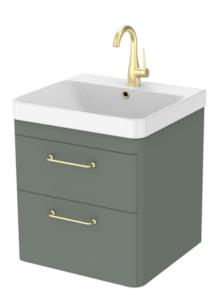

## HYDE 50CM 2 DRAWER WALL MOUNTED UNIT - MATTE SAGE

Product Code: HY050W2.MS.2

## PRODUCT INFORMATION

**Finish:** Matte Sage

Height: 500mm

Width: 489mm

Depth: 455mm

Material MDF, MFC

Weight 21.6kg

**Guarantee** 5 years

This 50cm 2 drawer wall mounted unit in matte sage provides you with practicality by offering plenty of storage space to keep your bathroom tidy, yet still having a modern and stylish look.

\*Basin (HY050B, HY050B.0) and handles to be purchased separately