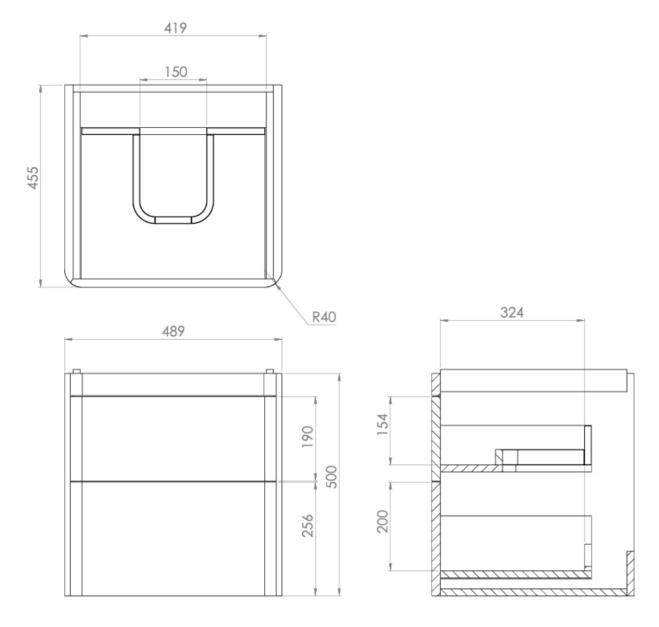

## TECHNICAL DRAWING

Saneux reserves the right to alter the specifications and product range without prior notice. Dimensions are given as a guide only. Dimensions should not be used for surrounding furniture, fixtures and fittings until the product is on site.

## PRODUCT INFORMATION

**Finish:** Matte Sage

Height: 500mm

Width: 489mm

Depth: 455mm

Material MDF, MFC

Weight 21.6kg

**Guarantee** 5 years