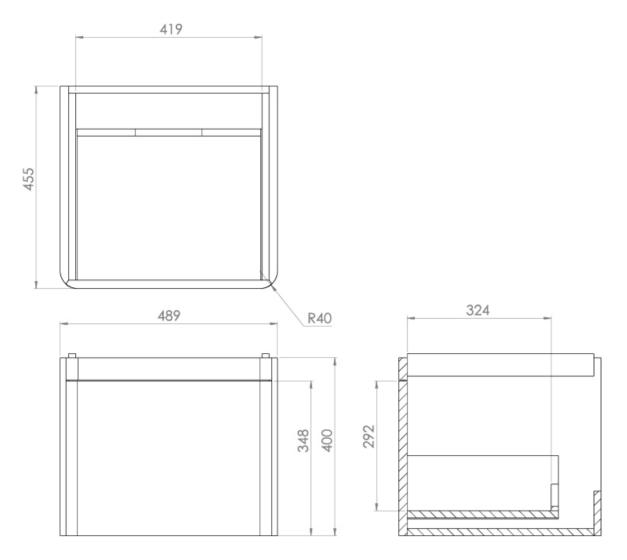

## PRODUCT INFORMATION

**Finish:** Matte Anthracite

Height: 400mm

Width: 489mm

Depth: 455mm

Material MDF, MFC

Weight 16kg

**Guarantee** 5 years

## TECHNICAL DRAWING

Saneux reserves the right to alter the specifications and product range without prior notice. Dimensions are given as a guide only. Dimensions should not be used for surrounding furniture, fixtures and fittings until the product is on site.