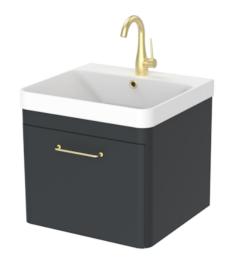

## HYDE 50CM 1 DRAWER WALL MOUNTED UNIT - MATTE ANTHRACITE

Product Code: HY050W1.MA.2

## DESCRIPTION

The HYDE collection features curved short projection washbasins and furniture units, but for those who have the space to spare, there is also the option for much deeper basin & unit combinations.

This 50cm 1 drawer wall mounted unit in matte anthracite provides you with practicality by offering plenty of storage space to keep your bathroom tidy, yet still having a modern and stylish look.

\*Basin (HY050B, HY050B.0) and handles to be purchased separately