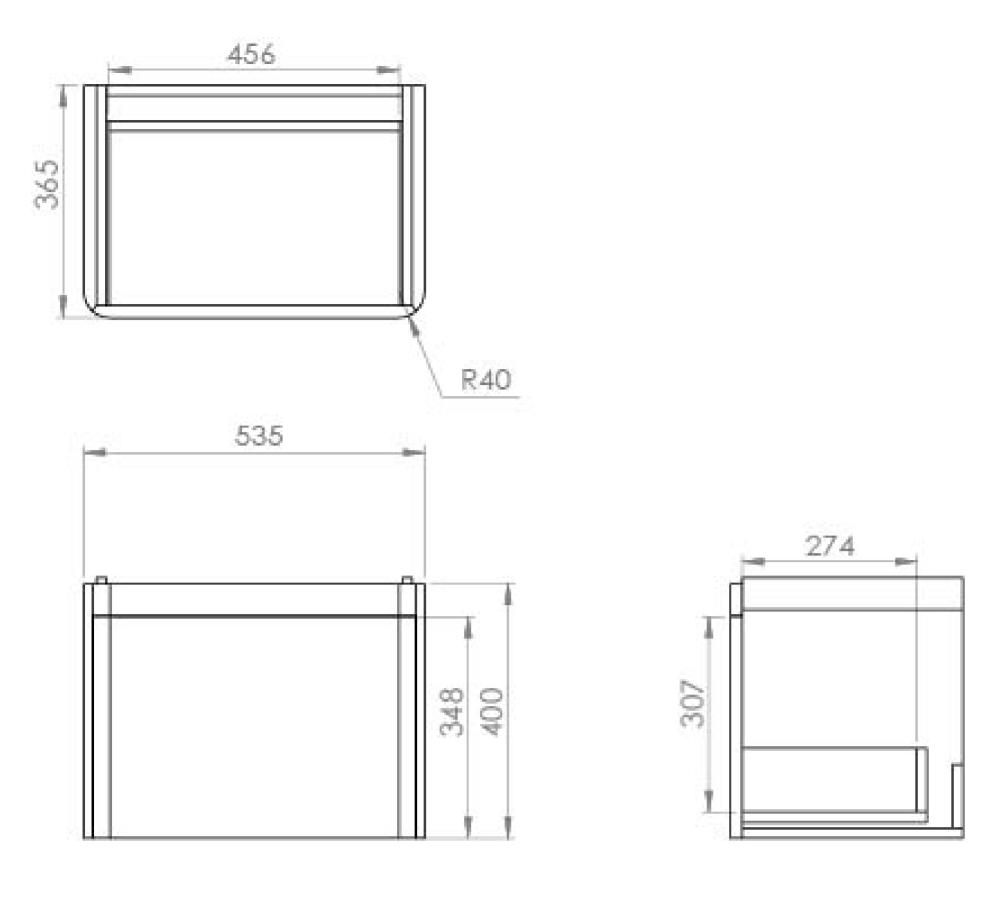

## PRODUCT INFORMATION

**Finish:** Matte White

Height: 400mm

Width: 535mm

Depth: 365mm

Material MDF, MFC

Weight 16kg

**Guarantee** 5 years

## TECHNICAL DRAWING

Saneux reserves the right to alter the specifications and product range without prior notice. Dimensions are given as a guide only. Dimensions should not be used for surrounding furniture, fixtures and fittings until the product is on site.