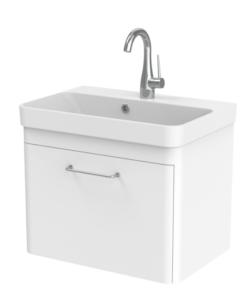

## HYDE 55CM 1 DRAWER WALL MOUNTED UNIT - MATTE WHITE

Product Code: HY055W1.MW.2

## **DESCRIPTION**

As the name suggests, the HYDE collection features short projection basins and vanity units with a contemporary design, perfect for small and compact bathroom spaces.

This 55cm 1 drawer wall mounted unit has a projection of only 37cm, making it perfect for bathrooms & cloakrooms where space is scarce yet storage is essential. It has a deep, soft closing drawer to hold plenty of toiletries, and the matte white finish can work with any bathroom interior.

\*Basin to be purchased separately Compatible basin: HY055B, HY055B.0TH

\*\*Handle to be purchased separately