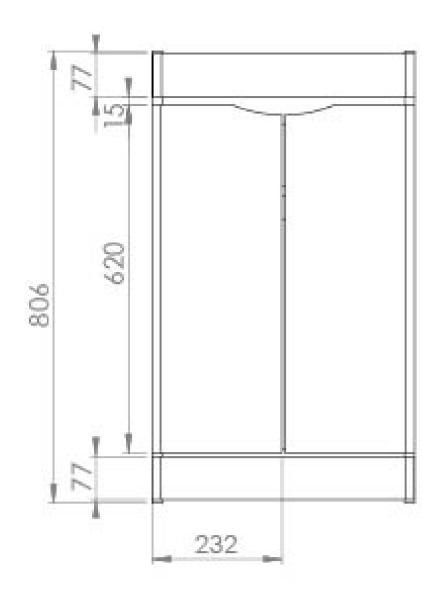

## PRODUCT INFORMATION

**Finish:** Matte Pewter Grey

Height: 806mm

Width: 468mm

Depth: 380mm

Material MFC, MDF

Weight 16.5kg

Product Code: 700900

## TECHNICAL DRAWING

Saneux reserves the right to alter the specifications and product range without prior notice. Dimensions are given as a guide only. Dimensions should not be used for surrounding furniture, fixtures and fittings until the product is on site.