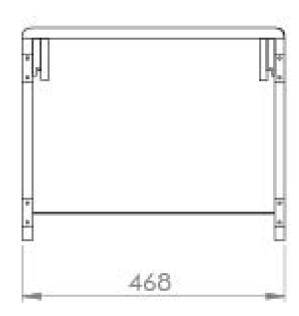

## PRODUCT INFORMATION

**Finish:** Matte Pewter Grey

Height: 806mm

Width: 468mm

Depth: 380mm

Material MFC, MDF

Weight 16.5kg

Product Code: 700900

## TECHNICAL DRAWING

Saneux reserves the right to alter the specifications and product range without prior notice. Dimensions are given as a guide only. Dimensions should not be used for surrounding furniture, fixtures and fittings until the product is on site.