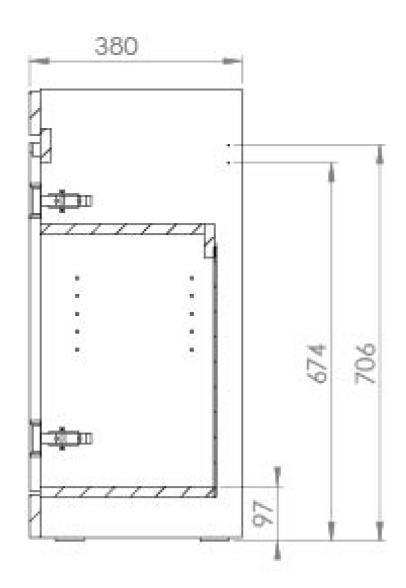

## PRODUCT INFORMATION

**Finish:** Matte Pewter Grey

Height: 806mm

Width: 468mm

Depth: 380mm

Material MFC, MDF

Weight 16.5kg

Product Code: 700900

## TECHNICAL DRAWING

Saneux reserves the right to alter the specifications and product range without prior notice. Dimensions are given as a guide only. Dimensions should not be used for surrounding furniture, fixtures and fittings until the product is on site.