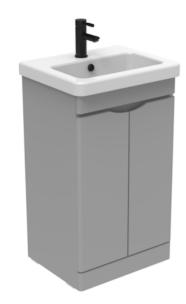

## INDIGO 50CM 2 DOOR FLOOR STANDING UNIT - MATTE PEWTER GREY

## **DESCRIPTION**

Our INDIGO units have a simplistic, curved handle-less design which is perfect for family bathrooms.

This 50cm 2 door floor standing unit will give you plenty of space for storing your bathroom essentials, and even more so with the shelf inside. The matte pewter grey finish is also very flattering when situated in various bathroom interiors.

This unit can be paired with either a basin or a countertop.

\*Basin (70000) or countertop to be purchased separately