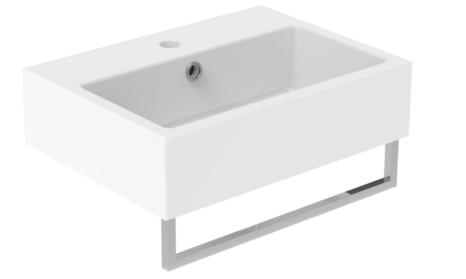

## MATTEO.2 50CM TOWEL RAIL (FOR 39001) - CHROME

## **PRODUCT INFORMATION**

| Finish: | Chrome |
|---------|--------|
| Height: | 90mm   |
| Width:  | 465mm  |
| Depth:  | 15mm   |

Product Code: MAT50R.2

## DESCRIPTION

MATTEO offers an unmistakable style with it's square design that is fit for any contemporary bathroom.

Opt for this sleek chrome towel rail to accompany your 50cm MATTEO basin - a great choice for a minimalist bathroom space.