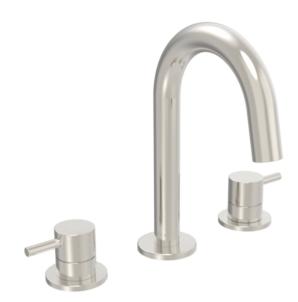

## COS 3 PIECE DECK MOUNTED BASIN MIXER -BRUSHED NICKEL

Product Code: CO203.BN

## PRODUCT INFORMATION

Brushed Nickel (PVD) Finish:

Height: 219mm

Width: 295mm

Depth: 127mm

Material: Brass

Deck Mounted Basin Mixer Tap, 3 Piece **Product Type:** 

Basin Mixer Tap