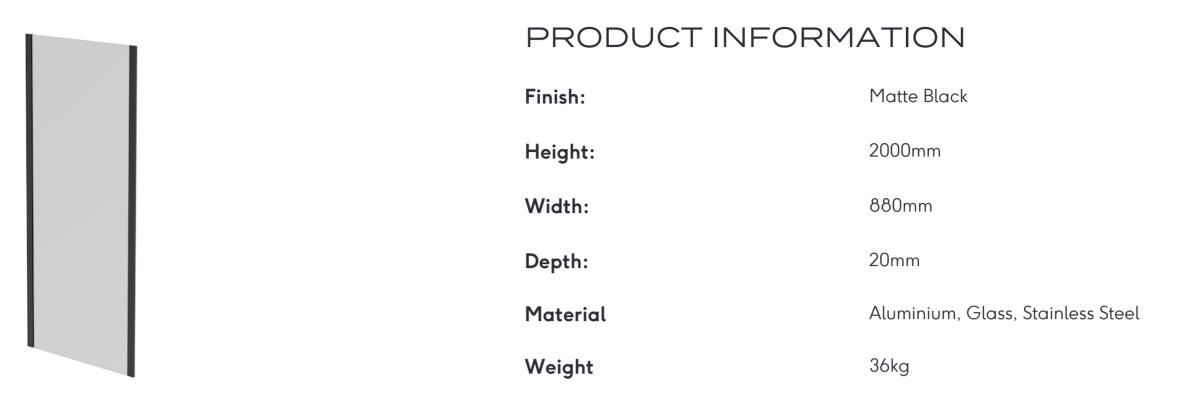

## TATE 8MM SHOWER SIDE PANEL 900MM - MATTE BLACK

Product Code: TT090S.MB

## DESCRIPTION

Introducing TATE, our collection of sleek slider shower doors and side panels.

Whether you are limited for space or not, there is a TATE enclosure that will fit your bathroom layout and style, with sizes ranging from 1000mm to 1700mm, and are available in chrome and matte black. The 8mm toughened glass will also ensure longevity in even the busiest of bathrooms.

Pair this 900mm side panel with one of our matte black TATE slider shower doors.