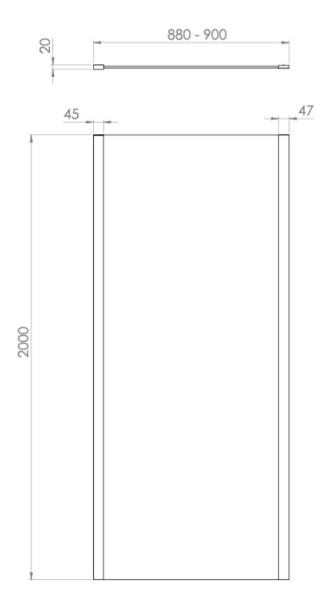

## **PRODUCT INFORMATION**

| Finish:  | Chrome                            |
|----------|-----------------------------------|
| Height:  | 2000mm                            |
| Width:   | 880mm                             |
| Depth:   | 20mm                              |
| Material | Aluminium, Glass, Stainless Steel |
| Weight   | 36kg                              |

## TECHNICAL DRAWING

Saneux reserves the right to alter the specifications and product range without prior notice. Dimensions are given as a guide only. Dimensions should not be used for surrounding furniture, fixtures and fittings until the product is on site.