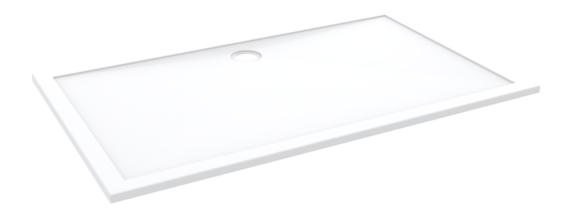

## XE 1200X760MM SHOWER TRAY

## **PRODUCT INFORMATION**

| Finish:  | Gloss White |
|----------|-------------|
| Height:  | 25mm        |
| Width:   | 1200mm      |
| Depth:   | 760mm       |
| Material | Stone Resin |

Product Code: XE1276

## DESCRIPTION

The XE range\* is the latest to be added to our selection of 25mm stone resin shower trays.

Comes with stainless steel waste cover and high flow waste.

Handmade in the UK from 100% natural stone resin.

Dimensions: 760mm (w) x 25mm (h) x 1200mm (d)

\*Available upon request.