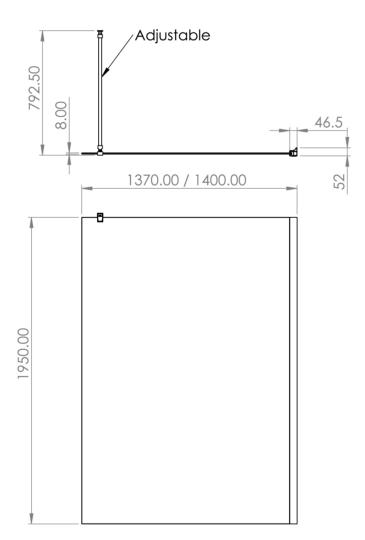

## TECHNICAL DRAWING

Saneux reserves the right to alter the specifications and product range without prior notice. Dimensions are given as a guide only. Dimensions should not be used for surrounding furniture, fixtures and fittings until the product is on site.

## PRODUCT INFORMATION

Finish: Matte Black

Height: 1950mm

**Width:** 1370mm

Depth: 8mm

Material Aluminium, Stainless Steel

Weight 64kg