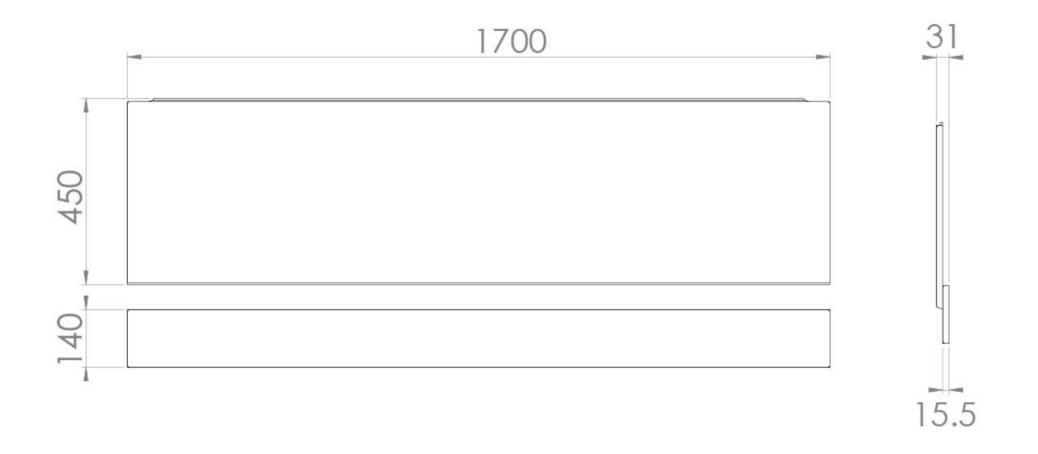

## PRODUCT INFORMATION

| Finish:  | Alpine Carbon |
|----------|---------------|
| Height:  | 450mm         |
| Width:   | 1700mm        |
| Depth:   | 31mm          |
| Material | MFC           |
| Weight   | 13kg          |

TECHNICAL DRAWING

Saneux reserves the right to alter the specifications and product range without prior notice. Dimensions are given as a guide only. Dimensions should not be used for surrounding furniture, fixtures and fittings until the product is on site.