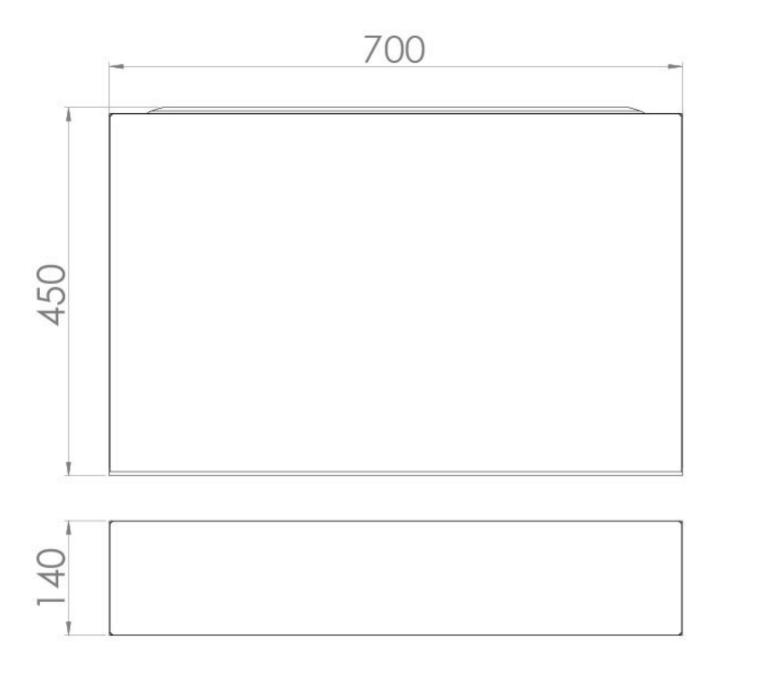

## PRODUCT INFORMATION

Finish: Alpine Carbon

Height: 450mm

Width: 700mm

Depth: 31mm

**Material** MFC

Weight 5.5kg

**Product Code:** BP070.AC

## TECHNICAL DRAWING

Saneux reserves the right to alter the specifications and product range without prior notice. Dimensions are given as a guide only. Dimensions should not be used for surrounding furniture, fixtures and fittings until the product is on site.