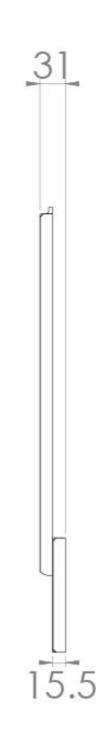

## PRODUCT INFORMATION

Finish: Alpine Carbon

Height: 450mm

Width: 700mm

Depth: 31mm

**Material** MFC

Weight 5.5kg

**Product Code:** BP070.AC

## TECHNICAL DRAWING

Saneux reserves the right to alter the specifications and product range without prior notice. Dimensions are given as a guide only. Dimensions should not be used for surrounding furniture, fixtures and fittings until the product is on site.