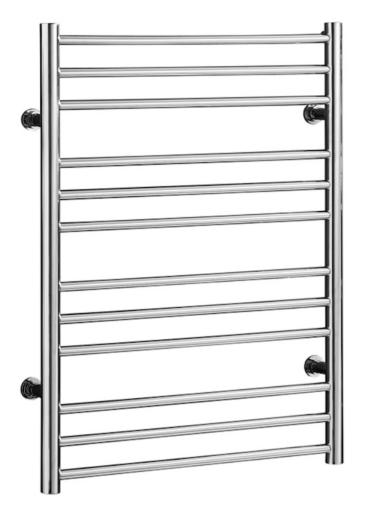

## TEMPUS 790 X 300MM STAINLESS STEEL TOWEL RAIL

## PRODUCT INFORMATION

| Finish:  | Chrome |
|----------|--------|
| Height:  | 792mm  |
| Width:   | 300mm  |
| Depth:   | 89mm   |
| Material | Brass  |

Product Code: TE-7026

## DESCRIPTION

Designed for maximum efficiency, Tempus towel rails are beautifully constructed from high grade stainless steel. 10 year guarantee on all models against corrosion or leakage. Built to last a life time.