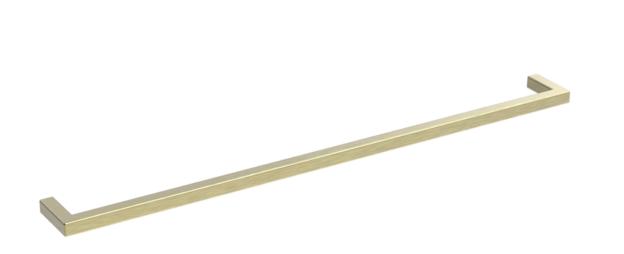

## BERLIN 320MM HANDLE - BRUSHED BRASS

Product Code: HDL01.BB

## DESCRIPTION

Many of our units allow you to choose a handle and we have various style options you can go for.

This Berlin handle in brushed brass is a staple piece if you want something simple and minimal.

This handle works best with drawer units.