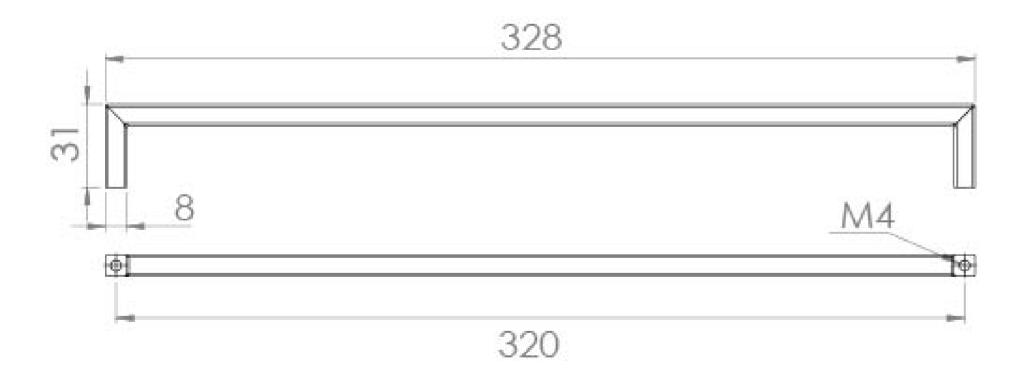

## PRODUCT INFORMATION

Finish: Brushed Brass

Height: 8mm

Width: 328mm

Depth: 31mm

Material Cast Iron

Weight 0.15kg

Fixing Centre Distance (mm) 320mm

## TECHNICAL DRAWING

Saneux reserves the right to alter the specifications and product range without prior notice. Dimensions are given as a guide only. Dimensions should not be used for surrounding furniture, fixtures and fittings until the product is on site.