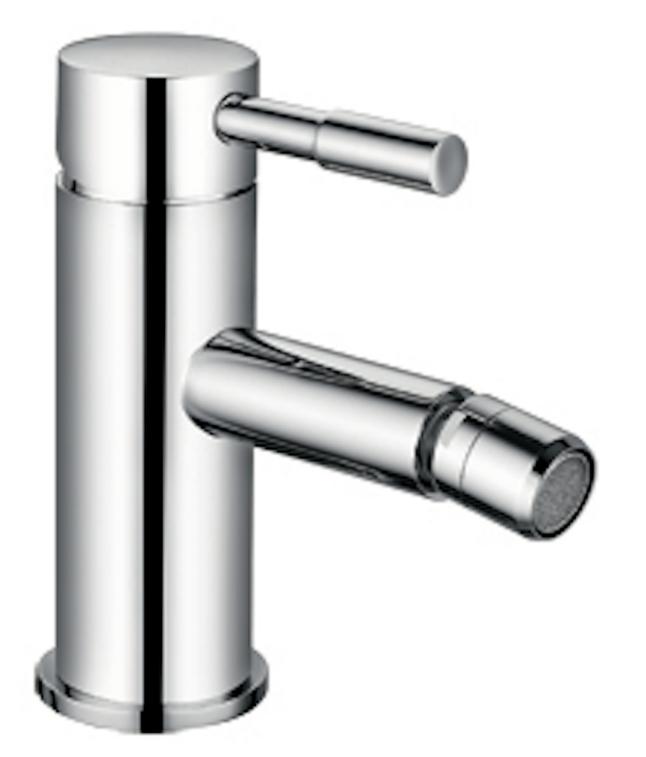

# PASCALE BIDET MIXER & POP UP WASTE

**Product Code:** PA006

## PRODUCT INFORMATION

Finish: Chrome

Height: 147.5mm

Width: 48mm

**Depth:** 130.5mm

**Material** Brass

Weight 1.4kg

Waste Not included, purchase separately

#### **DESCRIPTION**

PASCALE bidet monoblock 5 x 15cm

A stylish bidet monobloc that will make any bidet stand outin your bathroom.

Dimensions - 50 mm (w) x 149 mm (h) x 110 mm (d)