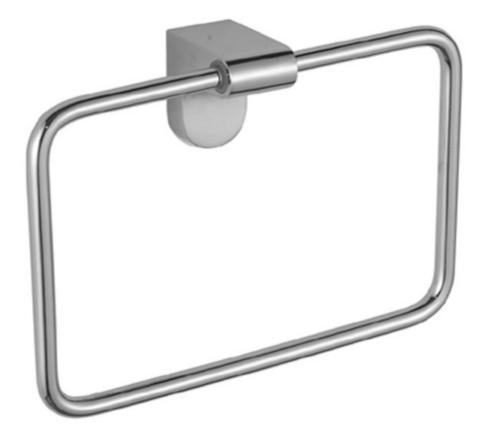

## MOLTEN TOWEL RING

## MOLTEN ACCESSORIES towel rail ring 46 x 46cm

The MOLTEN ACCESSORIES range is a complete collection of bathroom accessories designed specifically to match the MOLTEN range of brassware. The stylish curves and modern design make it perfect for making the use and day-to-day maintenance - a breeze!