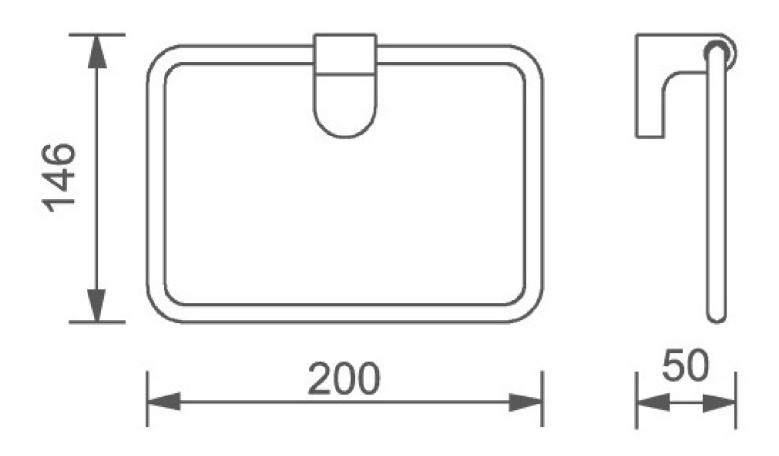

## **PRODUCT INFORMATION**

| Finish:  | Chrome |
|----------|--------|
| Height:  | 146mm  |
| Width:   | 200mm  |
| Depth:   | 50mm   |
| Material | Brass  |
| Weight   | 0.48kg |

Product Code: MO150