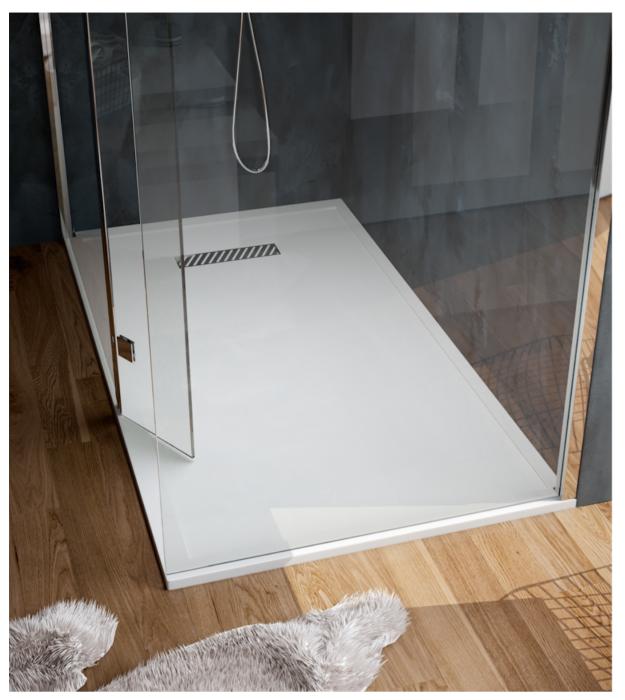

## DESCRIPTION

L25 tray 25mm with stainless steel waste cover and high flow linear waste.

The L25 collection of shower trays combines the quality craftsmanship and stylish design that Saneux is renowned for. Handmade in the UK from 100% natural stone resin.

Dimensions - 900 mm (w) x 25 mm (h) x 900 mm (d) Quad

\*L25 Shower Tray pictured: 1700 x 800 (SKU: L251708)

Saneux reserves the right to alter the specifications and product range without prior notice. Dimensions are given as a guide only. Dimensions should not be used for surrounding furniture, fixtures and fittings until the product is on site.