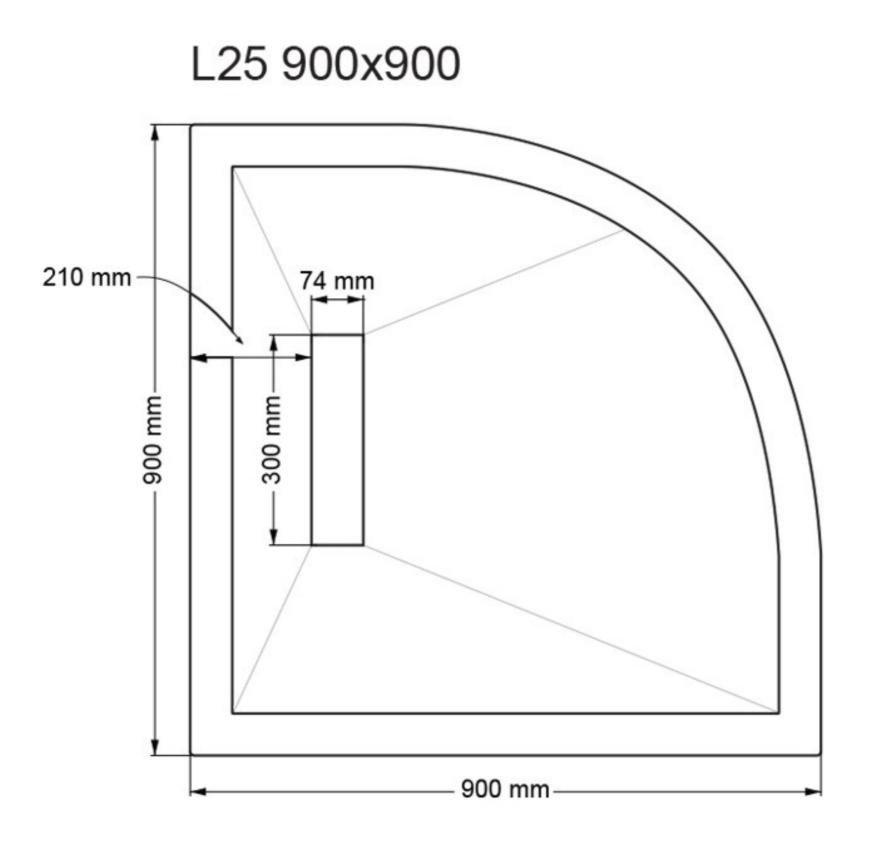

## L25 900X900MM QUADRANT SHOWER TRAY

## PRODUCT INFORMATION

| Finish:  | Gloss White |
|----------|-------------|
| Height:  | 24mm        |
| Width:   | 900mm       |
| Depth:   | 900mm       |
| Material | Stone Resin |
| Weight   | 34.7kg      |

Product Code: L250909Q

Dimensions - 900 mm (w) x 25 mm (h) x 900 mm (d) Quad

\*L25 Shower Tray pictured: 1700 x 800 (SKU: L251708)

Saneux reserves the right to alter the specifications and product range without prior notice. Dimensions are given as a guide only. Dimensions should not be used for surrounding furniture, fixtures and fittings until the product is on site.