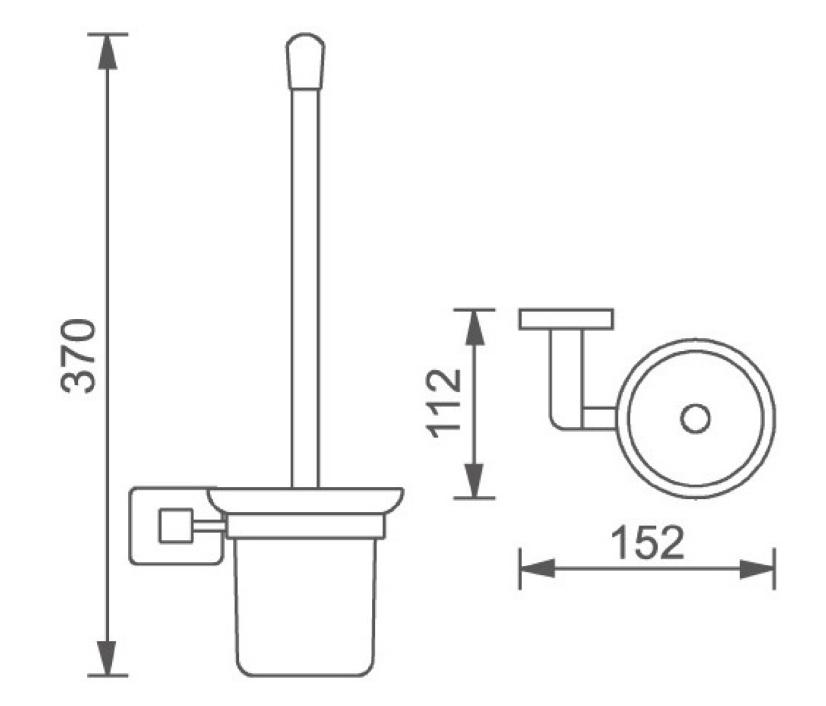

## PRODUCT INFORMATION

| Finish:  | Chrome       |
|----------|--------------|
| Height:  | 370mm        |
| Width:   | 152mm        |
| Depth:   | 112mm        |
| Material | Brass, Glass |
| Weight   | 1.1kg        |

## TECHNICAL DRAWING

Saneux reserves the right to alter the specifications and product range without prior notice. Dimensions are given as a guide only. Dimensions should not be used for surrounding furniture, fixtures and fittings until the product is on site.