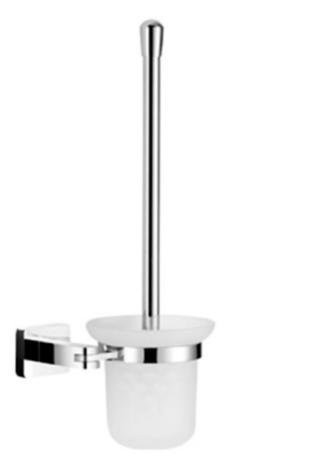

## JONES 2 TOILET BRUSH & HOLDER

## DESCRIPTION

JONES 2 brush holder

The JONES ACCESSORIES 2 range is a complete collection of bathroom accessories designed specifically to match the JONES range of furniture & sanitaryware. The stylishcurves and modern design make it perfect for making the use and day-to-day maintenance - a breeze!