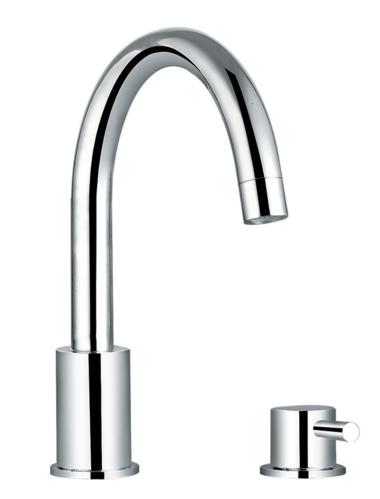

# PASCALE THREE HOLE BATH SET

## **DESCRIPTION**

PASCALE three hole bath set 20 x 18cm with shower.

A very elegant three-hole mixer set from the PASCALE range will make your bath look more stylish and destinctivly modern.

Dimensions - 200 mm (w) x 325 mm (h) x 179 mm (d)