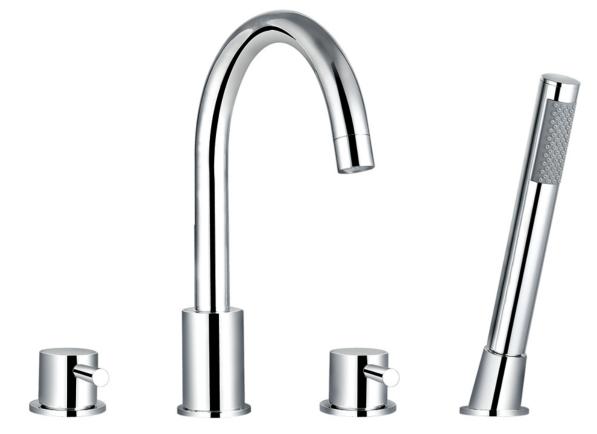

# PASCALE FOUR HOLE BATH SET

Product Code: PA013

## DESCRIPTION

PASCALE four hole bath set 30 x 33cm with shower.

A very elegant four-hole mixer + shower set from the PASCALE range will make your bath stylish and even more practical than before.

Dimensions - 300 mm (w) x 325 mm (h) x 179 mm (d)

### PRODUCT INFORMATION

| Finish:               | Chrome                                               |
|-----------------------|------------------------------------------------------|
| Material              | Brass                                                |
| Waste                 | Not included, purchase separately                    |
| Guarantee             | 5 years standard, upgraded to 15 years if registered |
| Spout Projection (mm) | 171.5mm                                              |
| Other Features        | Pair with a bath overflow and waste                  |
| Outlets               | 2                                                    |